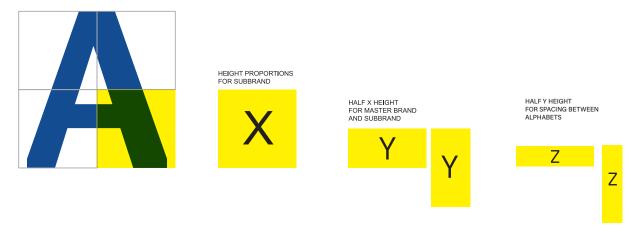

#### **CLEAR SPACE**

Z

7

### TAGLINE USAGE

THE SPACING OF TAGLINE SHOULD END AT THE VERTICAL END OF R