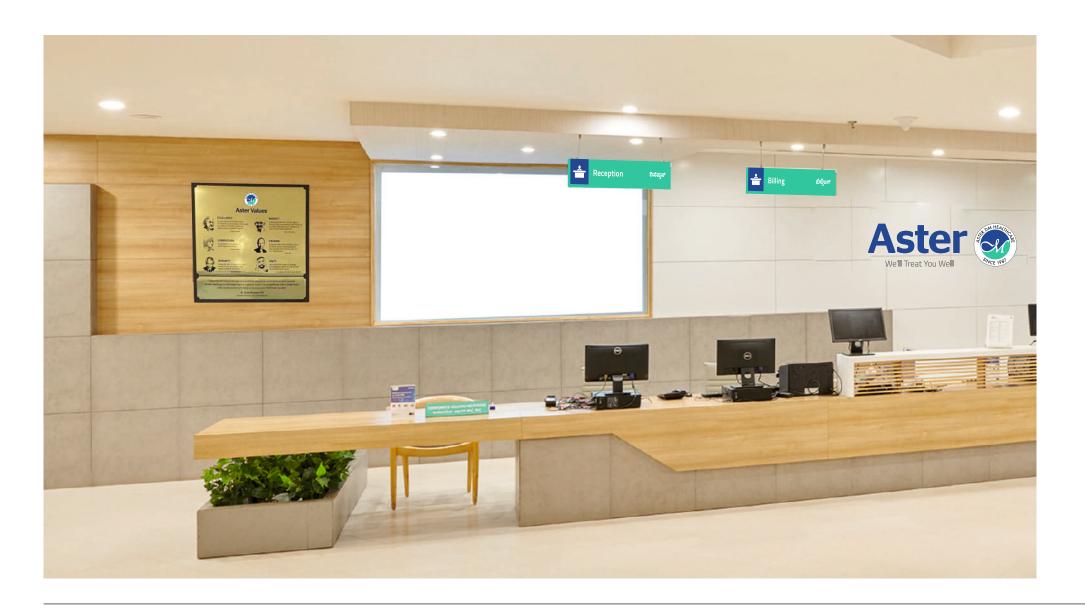

int & Matt Lamination

Fixing: Double sided 3M tape

# **SIGNAGE DESIGNS**

| Reception Background  | 27-28 |
|-----------------------|-------|
| Aster Values Board    | 29-30 |
| Hanging Signages      | 31-32 |
| OPD                   | 33-45 |
| IP, OT & ICU          | 46-49 |
| CSSD                  | 50-51 |
| Housekeeping          | 52    |
| Restroom              | 53    |
| Cafeteria             | 54-55 |
| Facility              | 56-59 |
| Radiology Signages    | 60    |
| Administrative Office | 61-64 |
| Fire Safety           | 65-66 |
|                       |       |

#### **RECEPTION BACKGROUND**





Specification:
18mm WPC router cutting and PU
painting as per the brand colour and to
be fixed with necessary tapes/glues

#### RECEPTION BACKGROUND



# **ASTER VALUES BOARD**



#### **ASTER VALUES BOARD**



**Specification:** Made up of 12mm engineered wood with wood veneer layer glued together and patterned engraved in CNC router. The gold finish sheet to be cut by laser inlay on it. The laser cut gold finish sheet to have UV printed graphics and protective coat. L-angle metal reinforcement to be given on the frame and a keyhole mechanism for hanging.

Size: 42cm x 42cm

## **HANGING SIGNAGES**





ಬಿಲ್ಲಿಂಗ್

Billing

## **HANGING SIGNAGES**





















Medical Gastroenterology ಮೆಡಿಕಲ್ ಗ್ಯಾಸ್ಟ್ರೋಎಂಟರಾಲಜಿ



General Surgery ಜನರಲ್ ಸರ್ಜರಿ



Fertility and IVF ಫರ್ಟಿಲಿಟಿ ೩ ಐವಿಫ್



Obstetrics & Gynaecology ಒಬ್ಸೆಟ್ರಿಕ್ಸ್ ೩ ಜಿಣಿಯಚೊಲೊಜಿ



Internal Medicine ಇಂಟರ್ನಲ್ ಮೆಡಿಸಿನ್



Critical Care Medicine ಕ್ರಿಟಿಕಲ್ ಕೇರ್ ಮೆಡಿಸಿನ್



Multi-Organ Transplant ಮಲ್ಟಿ-ಆ