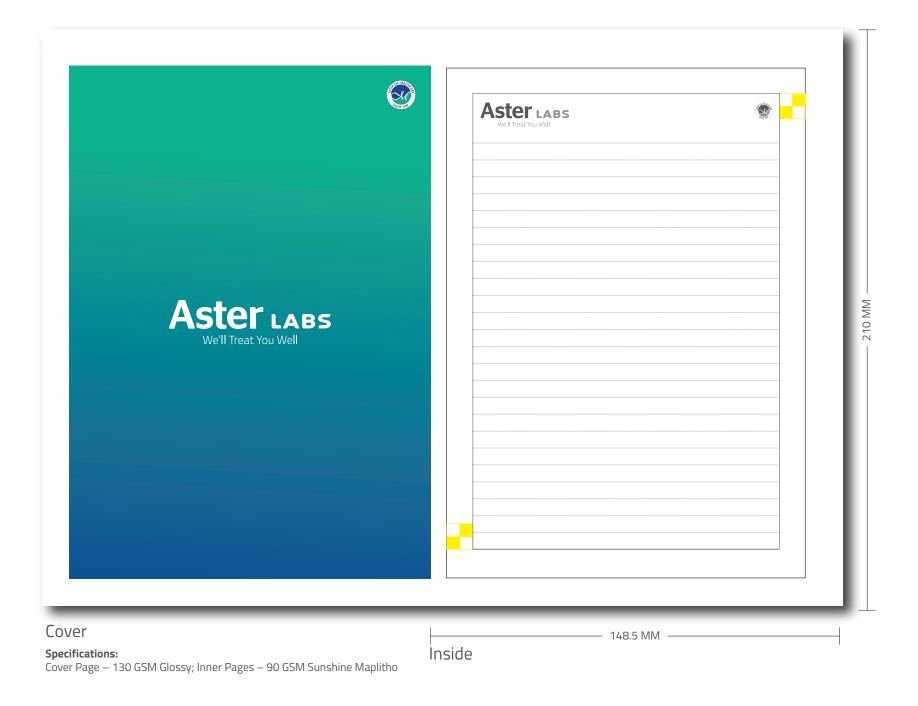

# **STATIONERY** A5 NOTEPAD

| Aster<br>HOSPITAL<br>We'll Treat You Well | • |
|-------------------------------------------|---|
|                                           |   |
|                                           |   |
|                                           |   |
|                                           |   |
|                                           |   |
|                                           |   |
|                                           |   |
|                                           |   |
|                                           |   |
|                                           |   |
|                                           |   |
|                                           |   |
|                                           |   |
|                                           |   |
|                                           |   |
|                                           |   |
|                                           |   |
|                                           |   |
|                                           |   |
|                                           |   |
|                                           |   |

Size: A5 Size

Paper : Cover - 130 GSM art, inner pages - 90 GSM maplitho