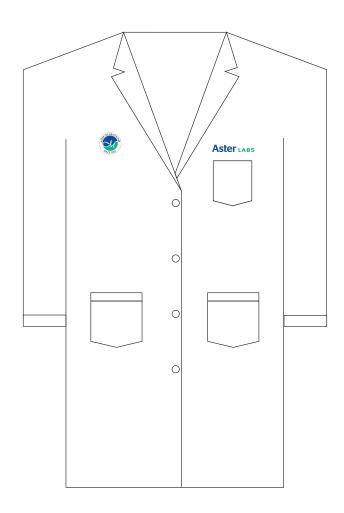

## **UNIFORM**DOCTOR'S APRON

**Gabardine Fabric White** Polyester 30% & Cotton 70%