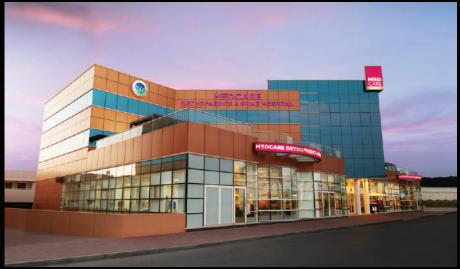

### **FACADE SIGNAGE**

#### Specification:

ACP Background: 50mmx25mm pipe thickness MS frame structure cladded with ACP of approved colour and 1.2 mm (thickness of material) 3D aluminium trim cap channel letters powder coated to white colour raised as per the site requirement with front facia 3mm acrylic spray painted / vinyl pasted on the 040 Acrylic as per the brand colour, illuminated with LED.