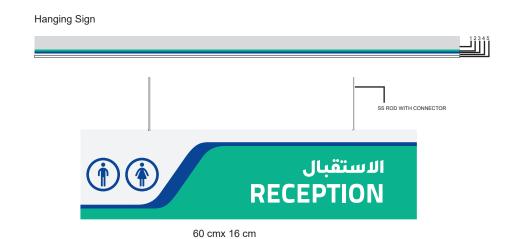

### **SIGNAGE**RECEPTION SIGNAGE

#### RECEPTION HANGING SIGNAGE

**Specification:** Anodized silver matt flat profile aluminium Sec 538 double side. Information to be printed on cast vinyl, laminated, and wrapped to 5mm WPC / Acrylic. Fixing: Fixed with SS rope and to be placed 84" above the floor level.