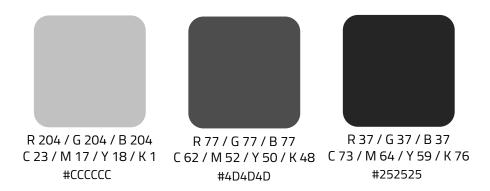

ange the distance



Do not apply drop shadow



Do not change the proportions



Do not skew, stretch or bend



Do not apply on complex background

# Use of logo on complex backgrounds

You can use the logo with a white background. This will avoid the logo "getting lost" on a very complex background and create a pleasing contrast effect.

### Use in text



In Marketing or Internal communication, it must always be used as "myAster"

Not "my Aster", "MyAster" or "MYASTER".

## **Color Palette**

### **Primary Colors**

The logo is mainly made using these three colors and the brand can be expressed using these colors.

## **Secondary Colors**

The logo can be used with Wordmark at the top and tagline at the bottom.





## **Color Palette**

## **Tertiary Colors**

**Neutrals Colors** 





### **Our font**

## Font family: **Titillium Web**

This font is flexible and It is an open type font and is available for both Mac and PC. It is the first choice for print, web and on-screen displays. It has a variety of weights and scale, and is highly visible.

#### **Titillium Web**

ABCDEFGHIJKLMNO PQRSTUVWXYZÀÅÉ abcdefghijklmnopqr stuvwxyzàåéîõøü&1 234567890(\$£€.,!?)

## Titillium Styles

Thin Thin Italic

Light Light Italic

Regular Regular Italic

Semibold Semibold Italic

Bold Bold Italic

Black

## Tone of voice

- Caring
- Warm
- Human Inclusive
- Friendly
- Informative
- Positive & energetic

We look at the bright side of life and try to have friendly conversations with our users. We converse with enthusiasm and a cheerful and warm tone.

We have a lot to tell our users! We