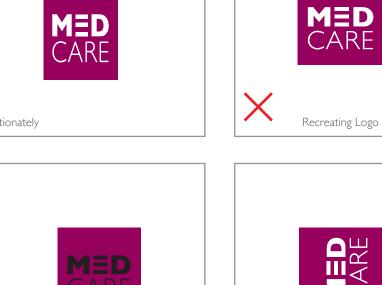

## **CORPORATE LOGO**INCORRECT USAGE

- Do not change the proportions of the elements within the logo.
- Do not change the colour order.
- Do not put a stroke around any element of the logo.
- Do not change the orientation of the logo.
- Do not alter the logotype or use an alternate typeface.
- Do not crop the mark.
- Do not blend any other corporate name, text or logo.