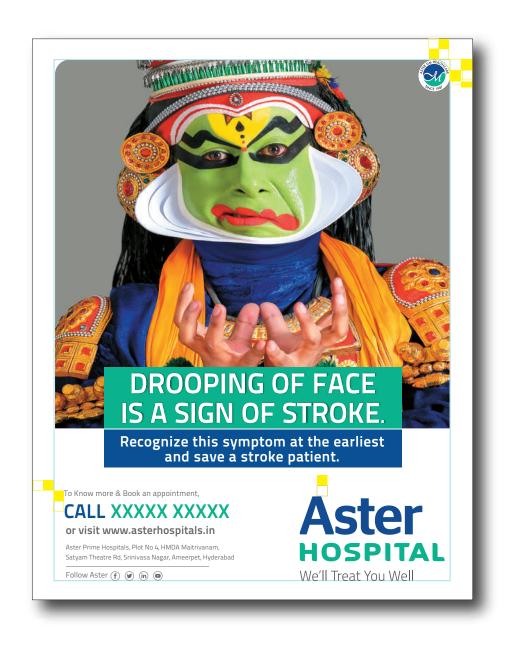

Sampangi Rama Nagar, Bengaluru, Karnataka 560027, India

M: +91 00 000 0000

**E**: info@asterdmhealthcare.com www.asterhospitals.in



f y (You line)

We'll Treat You Well



## **ASTER HOSPITAL**BACKDROP









































































### **ASTER HOSPITAL PRINT COMMUNICATION**

| Vertical Ad   | 60 |
|---------------|----|
| Horizontal Ad | 61 |

The layouts are only for logo placement and spacing reference

## **PRINT COMMUNICATION**VERTICAL AD



### PRINT COMMUNICATION

### HORIZONTAL AD



### **ASTER HOSPITAL - OUTDOOR COMMUNICATION**

| Vertical Billboard   | 62 |
|----------------------|----|
| Horizontal Billboard | 63 |

The layouts are only for logo placement and spacing reference

### **OUTDOOR COMMUNICATION**

### VERTICAL BILLBOARD



### **OUTDOOR COMMUNICATION**

### HORIZONTAL BILLBOARD



### **ASTER HOSPITAL SIGNAGES**

| Extended Logo | 64 |
|---------------|----|
| Stacked Logo  | 65 |

## **SIGNAGE**EXTENDED LOGO





3D INDIVIDUAL LETTERS MADE OF 2.8MM ALUMINUM SHEET POWDER COATED SHOULD MATCH THE PANTONE 7687 C 60MM 3D EMBOSSED LETTERS (ACRYLIC COLTOR REFMODEN GLAS M327 BLUE CAST ACRYLIC) FACE LIT LETTERS (6000K LED STRIPS)



Aster DM Healthcare- 3D 2.8MM ALUMINUM SHEET WHITE POWDER COATED
ROUND LOGO PRINTED ON LIGHT PASS VINYL AND UV LAMINATION MOUNTED ON 60MM OPAL WHITE ACRYLIC
GRAPHICS PRINTED SHOULD MATCH THE BELOW COLORS:
BLUE COLOR SHOULD MATCH BLUE VINYL REF AVERY 4517 TF DARK BLUE (REF: 375623)
GREEN COLOR SHOULD MATCH GREEN VINYL REF AVERY 4539 TF TURQUOISE (REF: 370355)



3D INDIVIDUAL LETTERS MA