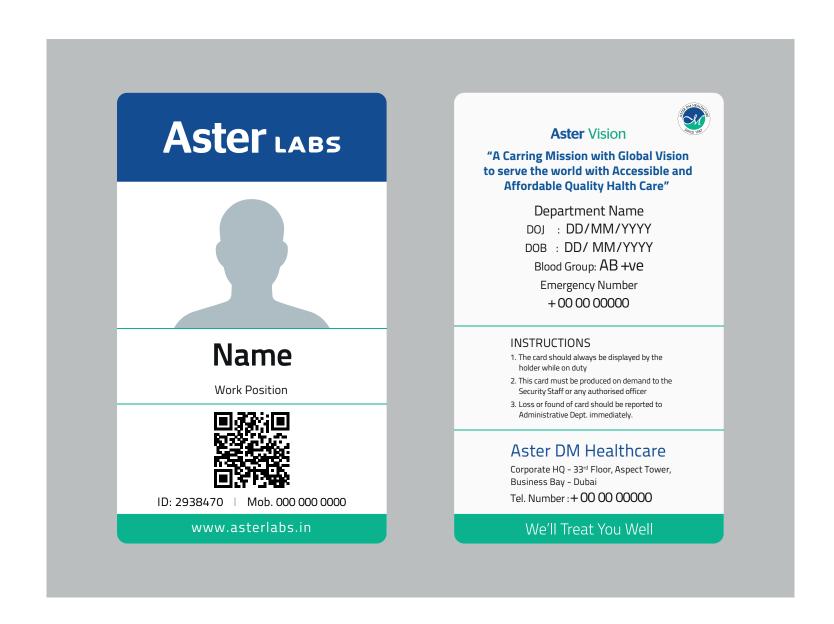

RY**A5 ENVELOPE



### Logo size and position rule

The size and position of the Master Brand Logo on our brand A5 Envelope shown here. It is important to observe the clear-space rule from the top and right-hand edges to ensure clear readability.





# **STATIONERY**DLF ENVELOPE



### Logo size and position rule

The size and position of the Master Brand Logo on our brand A4 Envelope shown here. It is important to observe the clear-space rule from the top and right-hand edges to ensure clear readability.





# **STATIONERY** A5 NOTEPAD



### Logo size and position rule

The size and position of the Master Brand Logo on our brand Note pad shown here. It is important to observe the clear-space rule from the top and right-hand edges to ensure clear readability.

# **STATIONERY** ID CARD



Size: 3.375" x 2.125"

Material: PVC

# **STATIONERY**POWERPOINT TEMPLATE



## **STATIONERY**

## E-MAIL SIGNATURE TEMPLATE

#### **First Name Last Name**

**Designation - Department** 



#### **Aster Labs**

No.24, Venkatappa Road, Tasker Town, Vasanth Nagar, Bengaluru - 560 051.

T: 080 4555 3200/3202 M: + 91 0000000000

E: name@asterlabs.in

www.asterlabs.in



# **STATIONERY** WALL CLOCK





## **EVENT/ PRESS CONFERENCE**

## **BACKDROP**



# **STATIONERY** CD LABEL



Size: 11.8cm X 11.8cm (CD Cover)

Paper: CD Pouch - 300 GSM matte lamination, CD - Sticker

# **STATIONERY** CD COVER



#### **STATIONERY**

#### A4 TEST REQUISITION FORM





### **STATIONERY**A4 REPORT SHEET



## **STATIONERY**PARKING STICKER



### **SIGNAGES**

| External Signage       | 36 |
|---------------