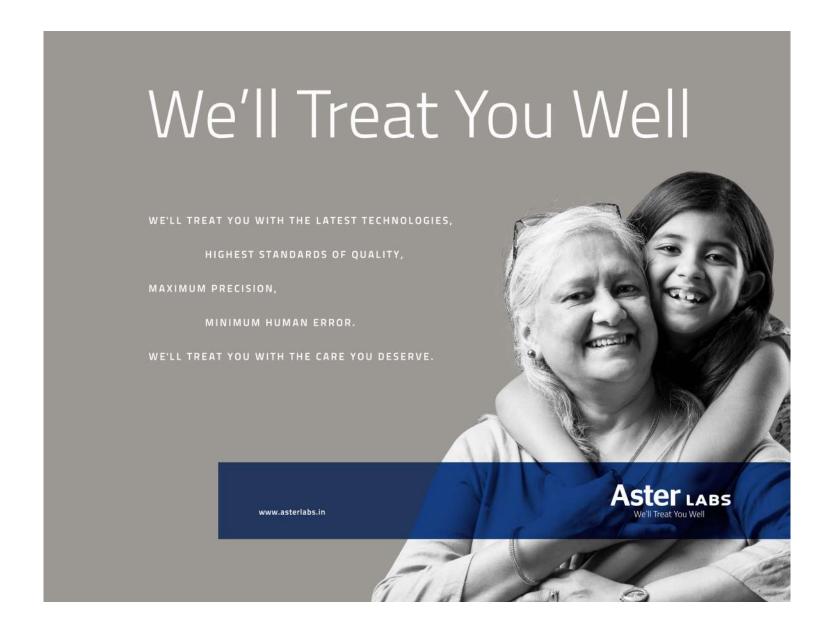

CE LIT LETTERS (6000K LED STRIPS)

3

Aster DM Healthcare-3D 2.8MM ALUMINUM SHEET WHITE POWDER COATED ROUND LOGO PRINTED ON LIGHT PASS VINYL AND UV LAMINATION MOUNTED ON 60MM OPAL WHITE ACRYLIC GRAPHICS PRINTED SHOULD MATCH THE BELOW COLORS: BLUE COLOR SHOULD MATCH BLUE VINYL REF AVERY 4517 TF DARK BLUE (REF: 375623) GREEN COLOR SHOULD

#### **SPECIAL NOTE:**

FOR THE SIGN LETTERS WHICH ARE LESS THAN 1 METER HEIGHT SHOULD BE THE DEPTH OF 60MM AND SIGN LETTERS WHICH ARE MORE THAN 1 METER AND LESS THAN 2METER SHOULD BETHE DEPTH OF 100MM

#### **INTERNAL SIGNAGES**









#### **Material Specification:**

Aluminium modular profile signage (Belgium Made available across the globe)with Acrylic board for Facia and high quality 3M Vinyl printed on UV platform.

#### **INTERNAL WALL BRANDING**



#### **RECEPTION**



### MARKETING & ADVERTISING COLLATERALS

| Flyer/Newspaper Insert | 40 |
|------------------------|----|
| Banner                 | 41 |
| Poster                 | 42 |
| Easel                  | 43 |
| Standee                | 44 |
| Newspaper Ads          | 45 |
| Hoardings - Horizontal | 46 |
| Hoarding - Vertical    | 47 |
| Hoarding - Square      | 48 |
| Road Median            | 49 |

#### FLYER/NEWSPAPER INSERT



148.5 MM

#### **BANNER**



41

#### **POSTER**



#### **EASEL**

3ft



#### **STANDEE**



/. /.

#### **NEWSPAPER ADS**



Half Page Ad



Quarter Pade Ad

### **HOARDING**HORIZONTAL



#### ASTER LABS NOW IN VASHI, NAVI MUMBAI

Aster Labs is in your city. But before we test you, it's only fair that you test us first. Come, discover everything