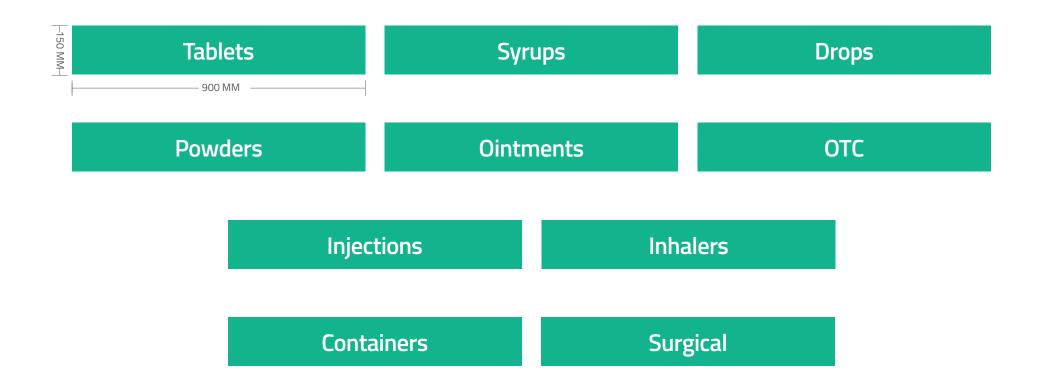

he isolation area on either sides of the primary and Group logos is indicated by 'A', which is the size of the letter 'A' in the primary logo.
- The amount of isolation area above and below the primary logo is indicated by 'B', which is an equal amount of space from the margins above and below it.
- The base of the regional language is aligned to the base of the primary logo.
- The amount of isolation area between the primary logo and the regional text is indicated by 'C', which is an equal amount of space from the centre of the blue diagonal design element to the primary logo and regional text respectively.

### **GLASS GLAZING**



## **INTERNAL SIGNAGES**FMCG CATEGORY



**Specifications:** 3M IJ40 C vinyl with 8520 lamination print and cut vinyl

# INTERNAL SIGNAGES PHARMACY CATEGORY



**Specifications:** 3M IJ40 C vinyl with 8520 lamination print and cut vinyl

# **INTERNAL SIGNAGES**GENERAL



### **EXTERNAL**

### PHARMACY CROSS SIGN





PMS 006646 CMYK 90-34-90-26 RGB 1-104-63 HEX #006646 PANTONE 7728 C

### **MARKETING & ADVERTISING COLLATERALS**

| Flyer/Newspaper Insert | 42 |
|------------------------|----|
| Banner                 | 43 |
| Poster                 | 44 |
| Easel                  | 45 |
| Standee                | 46 |
| Newspaper Ads          | 47 |
| Hoardings - Horizontal | 48 |
| Hoardings - Vertical   | 49 |
| Hoardings - Square     | 50 |
| Road Median            | 51 |

The layouts are only for logo placement and spacing reference

### FLYER/NEWSPAPER INSERT



#### **BANNER**



Visit us at

25/ 732 Moopans , Padamughal-Palachuvadu Road,