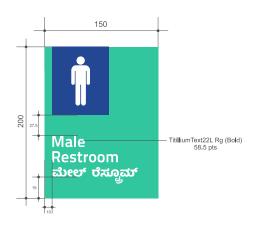

Restroom Signages

#### Restroom Signages

#### Specification:

Anodized silver matt flat profile aluminium with 2 end caps. Information to be printed on cast vinyl, laminated, and wrapped to the aluminium profile on 2 side (left & right) Fixing: Fixed with required fixtures and to be placed 55" above from the floor level.