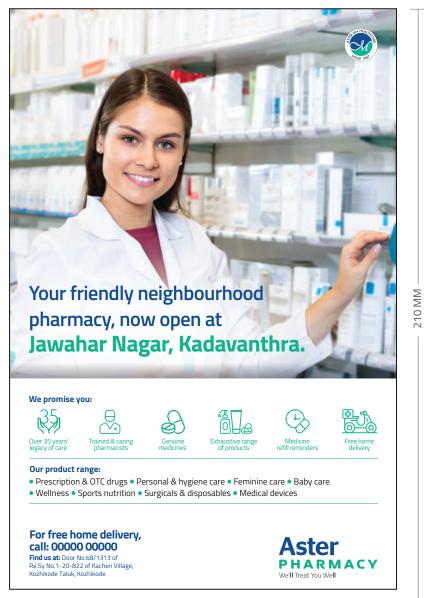

with 8520 lamination print and cut vinyl

# INTERNAL SIGNAGES PHARMACY CATEGORY



**Specifications:** 3M IJ40 C vinyl with 8520 lamination print and cut vinyl

# **INTERNAL SIGNAGES**GENERAL



### **EXTERNAL**

### PHARMACY CROSS SIGN





PMS 006646 CMYK 90-34-90-26 RGB 1-104-63 HEX #006646 PANTONE 7728 C

### **MARKETING & ADVERTISING COLLATERALS**

| Flyer/Newspaper Insert | 42 |
|------------------------|----|
| Banner                 | 43 |
| Poster                 | 44 |
| Easel                  | 45 |
| Standee                | 46 |
| Newspaper Ads          | 47 |
| Hoardings - Horizontal | 48 |
| Hoardings - Vertical   | 49 |
| Hoardings - Square     | 50 |
| Road Median            | 51 |

The layouts are only for logo placement and spacing reference

### FLYER/NEWSPAPER INSERT



#### **BANNER**



Visit us at

25/ 732 Moopans , Padamughal-Palachuvadu Road, Satellite Township, Padamughal, Kakkanad, Ernakulam

For free home delivery, call: 00000 00000



5 FEET

### **POSTER**



### **EASEL**

3ft



#### **WE PROMISE YOU:**















#### **OUR PRODUCT RANGE:**

- Prescription & OTC drugs Personal care & hygiene Feminine care
- Baby care Wellness Sports nutrition Surgicals & disposables Medical devices
- And much, much more

For free home delivery, call: 00000 00000



### **STANDEE**



#### **NEWSPAPER ADS**





Half Page



**Quarter Page** 

# **HOARDINGS**HORIZONTAL



## **HOARDINGS**

### **VERTICAL**



# **HOARDINGS**SQUARE



### **ROAD MEDIAN**



## **UNIFORMS**

| Apron    | 52 |
|----------|----|
| T-shirt  | 53 |
| Name Tag | 54 |
| Badge