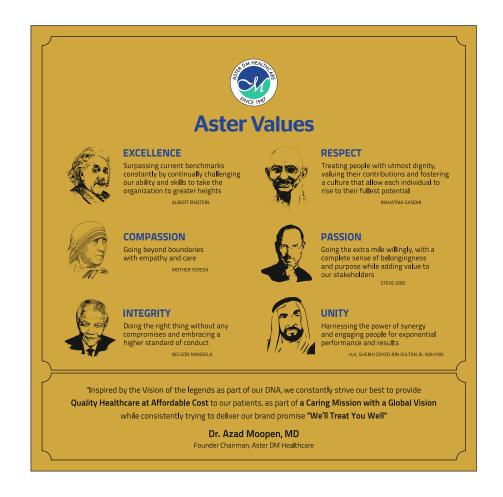

Double sided 3M tape

# **SIGNAGE DESIGNS**

| Reception Background  | 27-28 |
|-----------------------|-------|
| Aster Values Board    | 29-30 |
| Hanging Signages      | 31-32 |
| OPD                   | 33-45 |
| IP, OT & ICU          | 46-49 |
| CSSD                  | 50-51 |
| Housekeeping          | 52    |
| Restroom              | 53    |
| Cafeteria             | 54-55 |
| Facility              | 56-59 |
| Radiology Signages    | 60    |
| Administrative Office | 61-64 |
| Fire Safety           | 65-66 |
|                       |       |

#### **RECEPTION BACKGROUND**





Specification:
18mm WPC router cutting and PU
painting as per the brand colour and to
be fixed with necessary tapes/glues

#### RECEPTION BACKGROUND



# **ASTER VALUES BOARD**



#### **ASTER VALUES BOARD**



**Specification:** Made up of 12mm engineered wood with wood veneer layer glued together and patterned engraved in CNC router. The gold finish sheet to be cut by laser inlay on it. The laser cut gold finish sheet to have UV printed graphics and protective coat. L-angle metal reinforcement to be given on the frame and a keyhole mechanism for hanging.

Size: 42cm x 42cm

## **HANGING SIGNAGES**





ಬಿಲ್ಲಿಂಗ್

Billing

## **HANGING SIGNAGES**





















Medical Gastroenterology ಮೆಡಿಕಲ್ ಗ್ಯಾಸ್ಟ್ರೋಎಂಟರಾಲಜಿ



General Surgery ಜನರಲ್ ಸರ್ಜರಿ



Fertility and IVF ಫರ್ಟಿಲಿಟಿ ೩ ಐವಿಫ್



Obstetrics & Gynaecology ಒಬ್ಸೆಟ್ರಿಕ್ಸ್ ೩ ಜಿಣಿಯಚೊಲೊಜಿ



Internal Medicine ಇಂಟರ್ನಲ್ ಮೆಡಿಸಿನ್



Critical Care Medicine ಕ್ರಿಟಿಕಲ್ ಕೇರ್ ಮೆಡಿಸಿನ್



Multi-Organ Transplant ಮಲ್ಟಿ-ಆರ್ಗನ್ ಟ್ರಾನ್ಸ್ಪ್ರಾಂಟ್



Renal