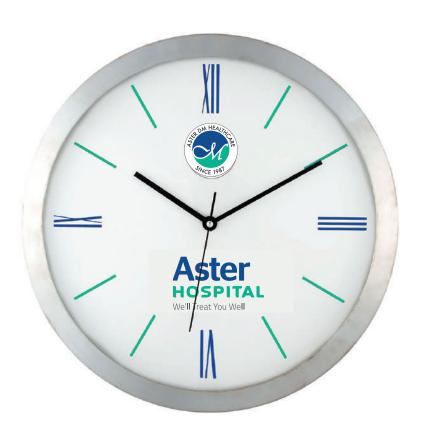

## **ASTER HOSPITAL ACCESSORIES**

| Wall Clock | 67 |
|------------|----|
|------------|----|

# **ACCESSORIES**WALL CLOCK