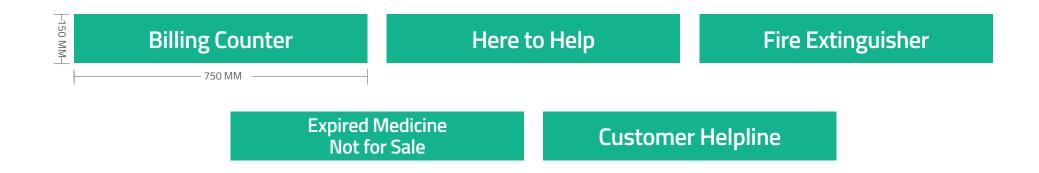

etter 'A' in the primary logo.
- The amount of isolation area above and below the primary logo is indicated by 'B', which is an equal amount of space from the margins above and below it.
- The base of the regional language is aligned to the base of the primary logo.
- The amount of isolation area between the primary logo and the regional text is indicated by 'C', which is an equal amount of space from the centre of the blue diagonal design element to the primary logo and regional text respectively.

### **GLASS GLAZING**



## **INTERNAL SIGNAGES**FMCG CATEGORY



**Specifications:** 3M IJ40 C vinyl with 8520 lamination print and cut vinyl

# INTERNAL SIGNAGES PHARMACY CATEGORY



**Specifications:** 3M IJ40 C vinyl with 8520 lamination print and cut vinyl

# **INTERNAL SIGNAGES**GENERAL



### **EXTERNAL**

### PHARMACY CROSS SIGN





PMS 006646 CMYK 90-34-90-26 RGB 1-104-63 HEX #006646 PANTONE 7728 C

### **MARKETING & ADVERTISING COLLATERALS**

| Flyer/Newspaper Insert | 42 |
|------------------------|----|
| Banner                 | 43 |
| Poster                 | 44 |
| Easel                  | 45 |
| Standee                | 46 |
| Newspaper Ads          | 47 |
| Hoardings - Horizontal | 48 |
| Hoardings - Vertical   | 49 |
| Hoardings - Square     | 50 |
| Road Median            | 51 |

The layouts are only for logo placement and spacing reference

### FLYER/NEWSPAPER INSERT



#### **BANNER**



Visit us at

25/ 732 Moopans , Padamughal-Palachuvadu Road, Satellite Township, Padamughal, Kakkanad, Ernakulam

For free home delivery, call: 00000 00000



5 FEET

### **