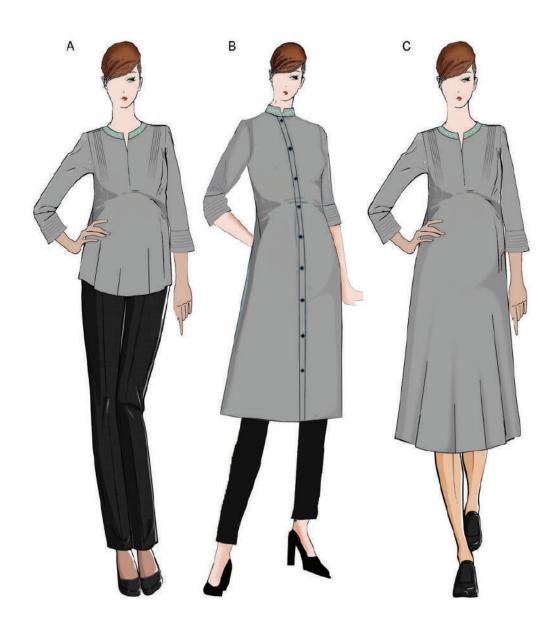

### **ASTER HOSPITAL UNIFORMS - INDIA**

| Doctor's Coat/ Apron        | 72 |
|-----------------------------|----|
| Doctor's Scrub              | 73 |
| Nurses - Male & Female      | 74 |
| Nurses Aid                  | 75 |
| Customer Relations – Male   | 76 |
| Customer Relations – Female | 77 |
| Pharmacy / Technicians      | 78 |
| Maternity Wear              | 79 |
| Security                    | 80 |
| Name Tag                    | 81 |
| Badge                       | 82 |
| Shoes                       | 83 |

# **UNIFORM**MATERNITY WEAR