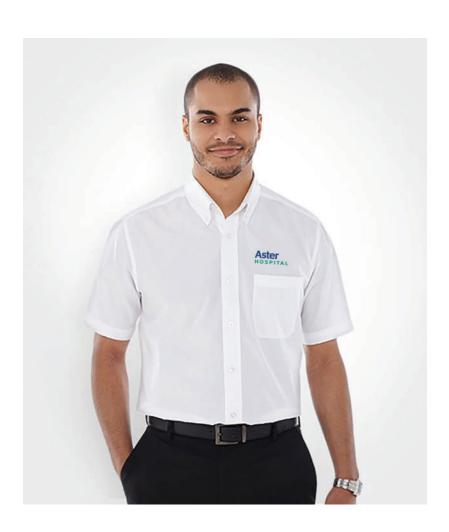

### **ASTER HOSPITAL UNIFORMS - INDIA**

| Doctor's Coat/ Apron        | 72 |
|-----------------------------|----|
| Doctor's Scrub              | 73 |
| Nurses - Male & Female      | 74 |
| Nurses Aid                  | 75 |
| Customer Relations – Male   | 76 |
| Customer Relations – Female | 77 |
| Pharmacy / Technicians      | 78 |
| Maternity Wear              | 79 |
| Security                    | 80 |
| Name Tag                    | 81 |
| Badge                       | 82 |
| Shoes                       | 83 |

### PHARMACY, TECHNICIANS

**Gabardine Fabric White** Polyester 30% & Cotton 70%