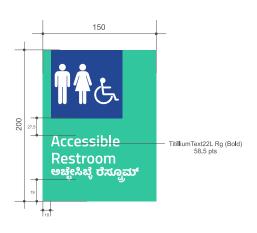

Restroom Signages

#### Restroom Signages

#### Specification:

Anodized silver matt flat profile aluminium with 2 end caps. Information to be printed on cast vinyl, laminated, and wrapped to the aluminium profile on 2 side (left & right) Fixing: Fixed with required fixtures and to be placed 55" above from the floor level.