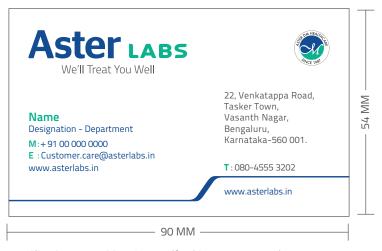

## **CORPORATE STATIONERY**BUSINESS CARD

Size: 90 x 50 mm

Paper: 300 GSM linen half white texture board