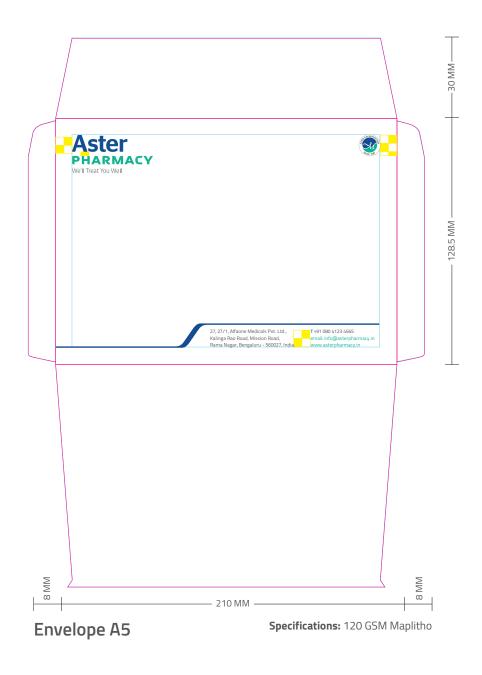

## **CORPORATE STATIONERY**ENVELOPE A5 COLLECTION

Envelope A5 Size 22cm X 15.85 cm

# **STATIONERY**A5 ENVELOPE

Size: A5 (Open Size: 22cm X 15.85cm)