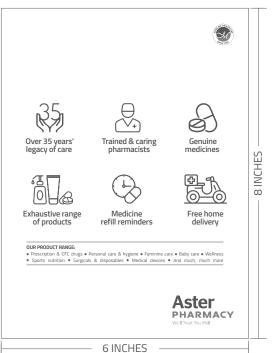

### **FOLDER A4 COLLECTION**

Care is Just an Aster Away was a campaign line used specifically for UAE during Expo 2020 campaign to denote the scale of our network. The actual creative for the campaign listed the business facilities number – x hospitals, x clinics, x pharmacies and read as – With the largest healthcare network in UAE, Care is Just an Aster Away. The campaign line clicked well, and we had continued to use the shortened line in geographies with large presence. As of 2023, we have started phasing out this campaign line from new communication collaterals. Leaving this note here for reference and context. New artwork will be uploaded in next round