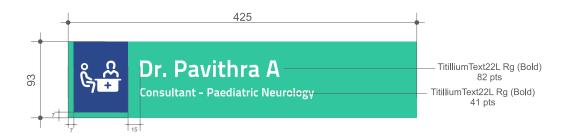

## **DOOR SIGNAGES**

Consultation Room & Number Signages (Door Mounted/ Perpendicular)

#### Consultation Room & Number Signages (Door Mounted/ Perpendicular)

#### Specification:

Anodized silver matt flat profile aluminum with 2 end capes and a clear PVC. Information to be printed on cast vinyl and inserted. Fixing: Fixed with required fixtures and to be placed 55" above from the floor level.

#### Specification:

Anodized silver matt flat profile aluminum with 2 end capes and a clear PVC. Information to be printed on cast vinyl and inserted. Fixing: Perpendicular fixation with required fixtures and to be placed 78" above from the floor level.