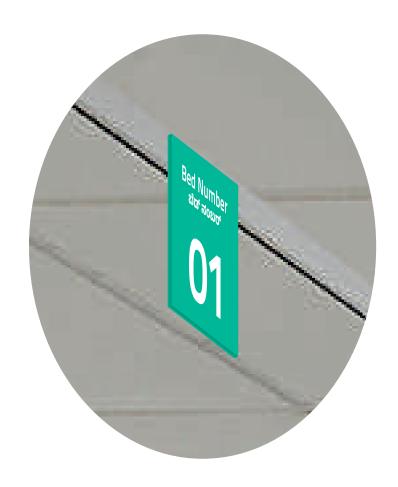

# **BED NUMBER SIGNAGES**

## **BED NUMBER SIGNAGES**

Specification:

Material: 5MM Sunboard with Eco Solvent Print & Matt Lamination

Fixing: Double sided 3M tape