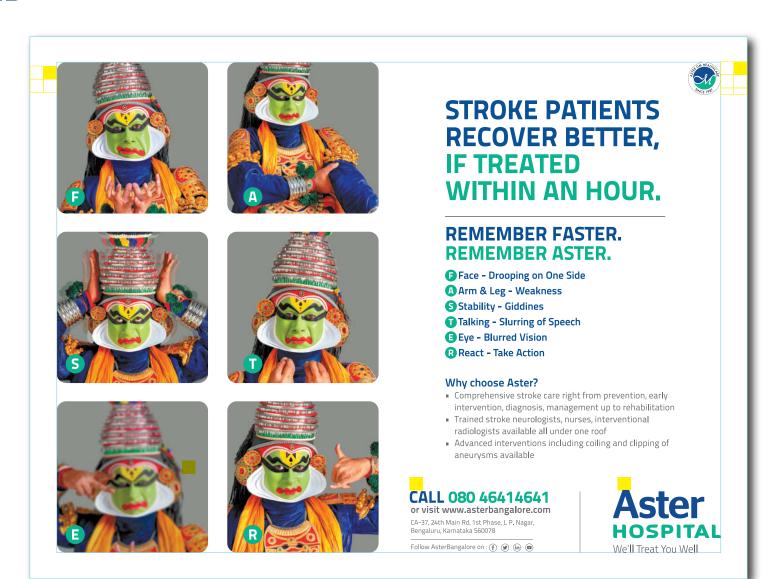

ICKER



### **STATIONERY**

### POWERPOINT TEMPLATE







### **STATIONERY**

### E-MAIL SIGNATURE TEMPLATE

#### First Name Last Name

Designation - Department



#### **Aster DM Healthcare**

Awfis, 2nd floor, 27 & 27/1, Renaissance Centre, Mission Road, Sampangi Rama Nagar, Bengaluru, Karnataka 560027, India

M: +91 00 000 0000

**E**: info@asterdmhealthcare.com www.asterhospitals.in



f y (You line)

We'll Treat You Well



## **ASTER HOSPITAL**BACKDROP









































































### **ASTER HOSPITAL PRINT COMMUNICATION**

| Vertical Ad   | 60 |
|---------------|----|
| Horizontal Ad | 61 |

The layouts are only for logo placement and spacing reference

## **PRINT COMMUNICATION**VERTICAL AD



### PRINT COMMUNICATION

### HORIZONTAL AD



### **ASTER HOSPITAL - OUTDOOR COMMUNICATION**

| Vertical Billboard   | 62 |
|----------------------|----|
| Horizontal Billboard | 63 |

The layouts are only for logo placement and spacing reference

### **OUTDOOR COMMUNICATION**

### VERTICAL BILLBOARD



### **OUTDOOR COMMUNICATION**

### HORIZONTAL BILLBOARD



### **ASTER HOSPITAL SIGNAGES**

| Extended Logo | 64 |
|---------------|----|
| Stacked Logo  | 65 |

## **SIGNAGE**EXTENDED LOGO





3D INDIVIDUAL LETTERS MADE OF 2.8MM ALUMINUM SHEET POWDER COATED SHOULD MATCH THE PANTONE 7687 C 60MM 3D EMBOSSED LETTERS (ACRYLIC COLTOR REFMODEN GLAS M327 BLUE CAST ACRYLIC) FACE LIT LETTERS (6000K LED STRIPS)



Aster DM Healthcare- 3D 2.8MM ALUMINUM SHEET WHITE POWDER COATED
ROUND LOGO PRINTED ON LIGHT PASS VINYL AND UV LAMINATION MOUNTED