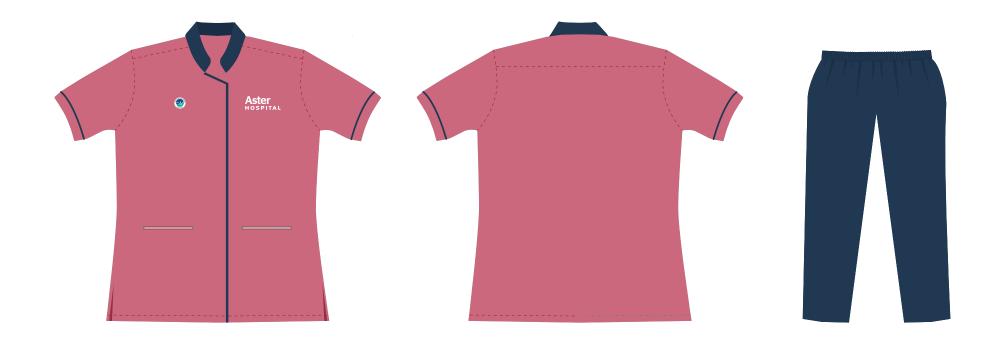

### **ASTER HOSPITAL UNIFORMS - INDIA**

| Doctor's Coat/ Apron        | 72 |
|-----------------------------|----|
| Doctor's Scrub              | 73 |
| Nurses - Male & Female      | 74 |
| Nurses Aid                  | 75 |
| Customer Relations – Male   | 76 |
| Customer Relations – Female | 77 |
| Pharmacy / Technicians      | 78 |
| Maternity Wear              | 79 |
| Security                    | 80 |
| Name Tag                    | 81 |
| Badge                       | 82 |
| Shoes                       | 83 |