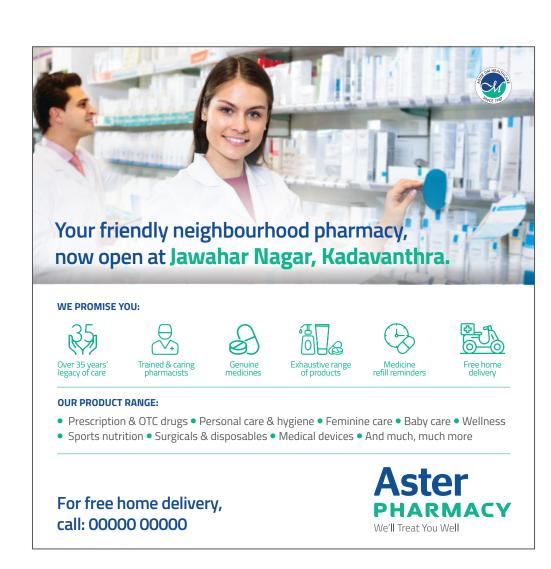

| Road Median            | 51 |

The layouts are only for logo placement and spacing reference

### FLYER/NEWSPAPER INSERT



#### **BANNER**



Visit us at

25/ 732 Moopans , Padamughal-Palachuvadu Road, Satellite Township, Padamughal, Kakkanad, Ernakulam

For free home delivery, call: 00000 00000



5 FEET

### **POSTER**



### **EASEL**

3ft



#### **WE PROMISE YOU:**















#### **OUR PRODUCT RANGE:**

- Prescription & OTC drugs Personal care & hygiene Feminine care
- Baby care Wellness Sports nutrition Surgicals & disposables Medical devices
- And much, much more

For free home delivery, call: 00000 00000



### **STANDEE**



#### **NEWSPAPER ADS**





Half Page



**Quarter Page** 

# **HOARDINGS**HORIZONTAL



## **HOARDINGS**

### **VERTICAL**



# **HOARDINGS**SQUARE



### **ROAD MEDIAN**



## **UNIFORMS**

| Apron    | 52 |
|----------|----|
| T-shirt  | 53 |
| Name Tag | 54 |
| Badge    | 55 |
| Shoes    | 56 |

### **UNIFORM**

### **APRON - PHARMACIST**



**Gabardine Fabric White** 65% polyester & 35% cotton







Vertical Logo 2 cm H

### **UNIFORM**

### T-SHIRT



Polo T-shirt

Logo









White Logo 2 cm H

## **UNIFORM**NAME TAG

### **Shefali Vats**

Pharmacist

Size- 70 mm\*25 mm, Metal Badge with UV printing

# **UNIFORM**BADGE



# **UNIFORM** SHOES







# **CONTENTS**

| BRAND                |       | STATIONERY & TEMPLATES    |    | MARKETING & ADVERTISING COLL  | ATERALS |
|----------------------|-------|---------------------------|----|-------------------------------|---------|
| Vision               | 1     | Business Card