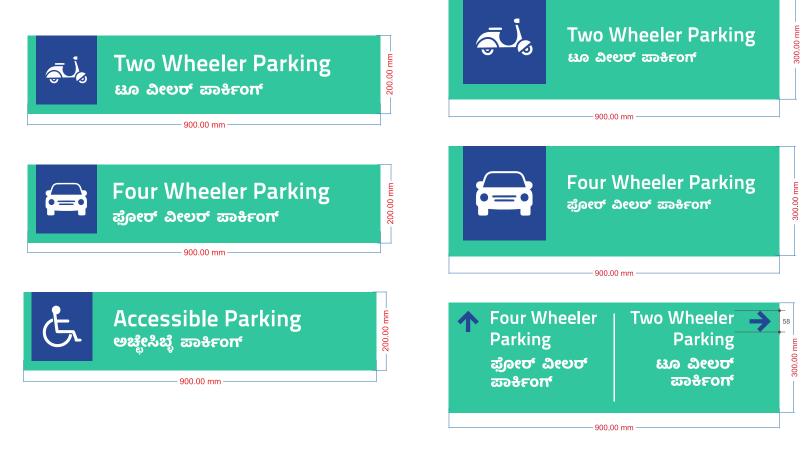

## **PARKING SIGNAGES**

#### PARKING SIGNAGES

**Specification:** Anodized silver matt flat profile aluminium Sec 538 double side. Information to be printed on cast vinyl, laminated, and wrapped to 5mm WPC / Acrylic. Fixing: Fixed with SS rope and to be placed 84" above the floor level.

Note: You may choose the sizes mentioned here or any other as per the site requirement.