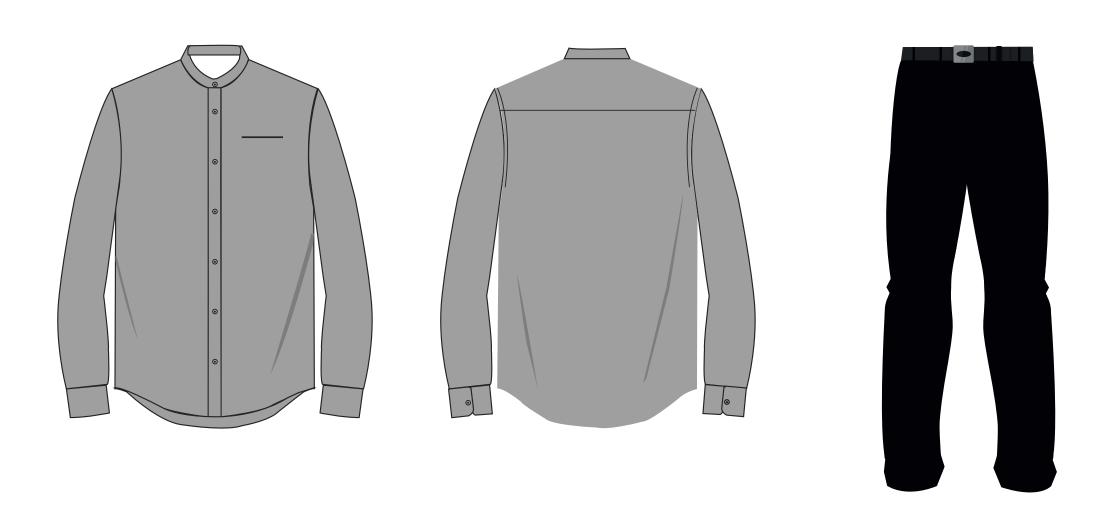

### MALE & FEMALE NURSE

**Green** - Gabardine / Twill Fabric, 70% polyester & 30% cotton **Blue** - Terry Cotton, Navy Blue, 65% polyester & 35% cotton

Vertical Logo 2 cm H