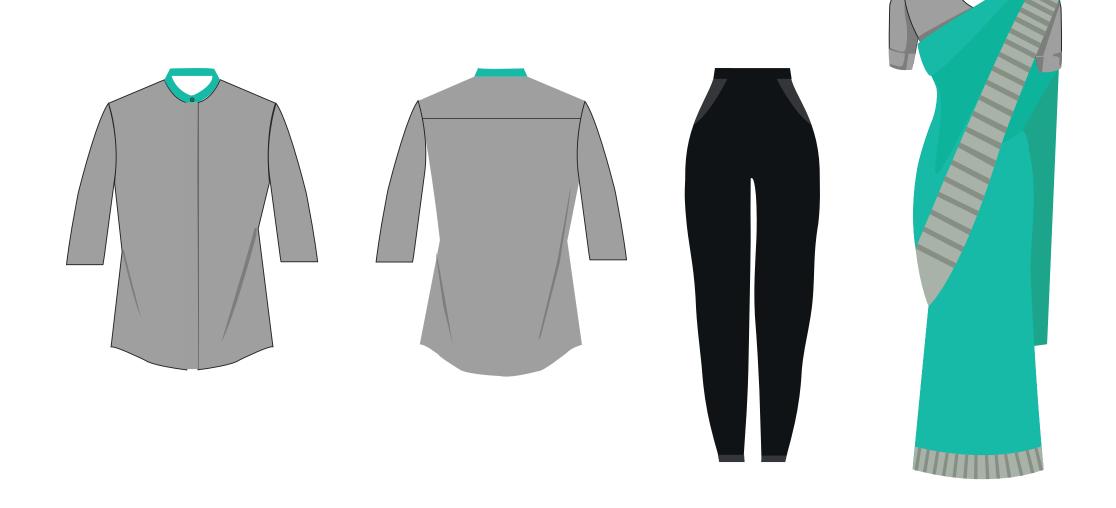

### **ASTER HOSPITAL UNIFORMS - INDIA**

| Doctor's Coat/ Apron        | 72 |
|-----------------------------|----|
| Doctor's Scrub              | 73 |
| Nurses - Male & Female      | 74 |
| Nurses Aid                  | 75 |
| Customer Relations – Male   | 76 |
| Customer Relations – Female | 77 |
| Pharmacy / Technicians      | 78 |
| Maternity Wear              | 79 |
| Security                    | 80 |
| Name Tag                    | 81 |
| Badge                       | 82 |
| Shoes                       | 83 |

## **UNIFORM**DOCTOR'S APRON

**Gabardine Fabric White** Polyester 30% & Cotton 70%

# **UNIFORM**DOCTORS SCRUB

Logo

### MALE & FEMALE NURSE

**Green** - Gabardine / Twill Fabric, 70% polyester & 30% cotton **Blue** - Terry Cotton, Navy Blue, 65% polyester & 35% cotton

Vertical Logo 2 cm H

# UNIFORM SHOES