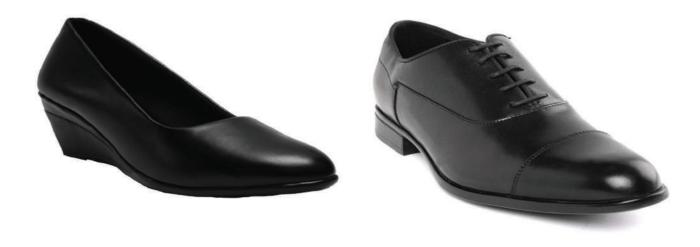

### **ASTER HOSPITAL UNIFORMS - INDIA**

| Doctor's Coat/ Apron        | 72 |
|-----------------------------|----|
| Doctor's Scrub              | 73 |
| Nurses - Male & Female      | 74 |
| Nurses Aid                  | 75 |
| Customer Relations – Male   | 76 |
| Customer Relations – Female | 77 |
| Pharmacy / Technicians      | 78 |
| Maternity Wear              | 79 |
| Security                    | 80 |
| Name Tag                    | 81 |
| Badge                       | 82 |
| Shoes                       | 83 |

# UNIFORM SHOES