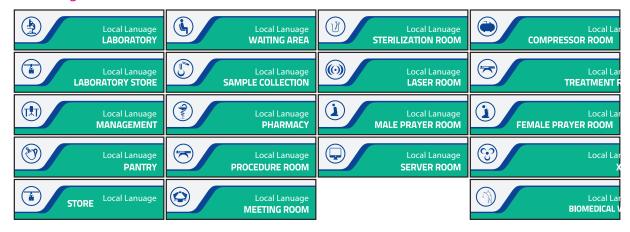

|                        |
|                      |                                                     |                        |
|                      |                                                     |                        |
| OUTPATIENT CARE F    | ACILITY - POLYCLINIC                                | DO NOT SUBSTITUTE MEDI |
| Al Khawaneej First,  | T +971 4 4546001<br>Building, Helpline 04 4 400 500 | 1                      |

# PRINT COMMS PRINT AD

# Vertical Size : 225.09mm x 297.09mm



#### Horizontal Size: 297.09mm x 225.09mm



# **OUTDOOR**BILLBOARD

Vertical Size: 204.5 mm x 241mm



Horizontal Size : 150mm x 60mm



# **SIGNAGE**

# SIGNAGE RIBBON LOGO RATIO



# **SIGNAGE**VERTICAL SIGNAGE



# **SIGNAGE** INTERNAL DIRECTORY & SIGNAGE







#### **Doctor Door**



# **SIGNAGE**DIRECTORY DEPARTMENT ICONS



# **SIGNAGE**

# RECEPTION SIGNAGE RATIO



# **SIGNAGE**

# **EXTERNAL SIGNAGE SPECS**

# ASTER MEDICAL CENTRE BUSINESS BAY (BR OF DM HEALTHCARE LL.Q | [m, e.s., m, m] | Local (a, e.s., m, m) | Local (a, e.s., m, m) | Local (a, e.s., m) | Local (

- ① 3MM THICK AL UMINUM SHEET IN P AINTED FINISH

  COLORREF:

  □ WHITE POWDER COA TRAL 9003
  - PAINT TO MA TCH "P ANTONE 7687 C "
    PAINT TO MA TCH "P ANTONE 339 C "
- 2 40MM 3D EMBOSSED ACRYLIC LET TERS (ACRYLIC COL OR REF.: MODEN GLAS M327 BL UE CAST ACRYLIC) SIDE RETURNS IN P AINT FINISH TO MA TO THE PANTONE 7687 C FACE LIT LET TERS (6000K LED STRIPS)
- 3 40MM 3D EMBOSSED OP AL WHITE ACRYLIC LET TERS. SIDE RETURNS IN WHITE P AINT FINISH. FACE LIT LET TERS (6000K LED STR