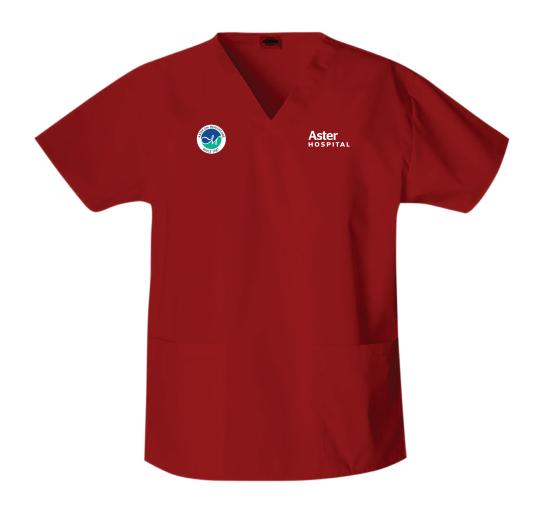

u>

Colour : Navy Blue

Material : Sapphire Woolen Mix

Mill : Raymond

Mix (%) : Poly-65%, Wool-35%

Inner

Colour : Green

Material : Rayamon Cotton

Mill : Valji

Mix (%) : Poly-67% , Viscose-33%

Trouser

Colour : Navy Blue

Material : Sapphire Woolen Mix

Mill : Raymond

Mix (%) : Poly-65%, Wool-35%

# **UNIFORM**MALE NURSE MANAGER



<u>Blazer</u>

Colour : Navy Blue

Material : Sapphire Woolen Mix

Mill : Raymond

Mix (%) : Poly-65%, Wool-35%

Inner

Colour : Green

Material : Rayamon Cotton

Mill : Valji

Mix (%) : Poly-67% , Viscose-33%

Trouser

Colour : Navy Blue

Material : Sapphire Woolen Mix

Mill : Raymond

Mix (%) : Poly-65%, Wool-35%

## **OT SCRUB SUIT**



Logo



# **UNIFORM**NICU SCRUB SUIT



Logo





# UNIFORM ICU SCRUB SUIT



Logo





# **UNIFORM**ER SCRUB SUIT



Logo





LABOUR ROOM SCRUB SUIT



Logo





## GENERAL / WELL BABY SCRUB SUIT



Logo





# **UNIFORM SUPPORT STAFF**





Logo



Aster Vertical Logo 2 cm H Aster White Logo 2 cm H

# **UNIFORM**OFFICE STAFF



Aster

# **THANK YOU**



# **TABLE OF CONTENTS**

#### **EXTERNAL SIGNAGES**

| Facade                  | 1   |
|-------------------------|-----|
| Pylon                   | 2-3 |
| Emergency               | 4   |
| Emergency Direction     | 5   |
| Parking                 | 6-7 |
| Entrance Glass Frosting | 8-9 |
|                         |     |

#### **INTERNAL SIGNAGES**

#### **TYPES & SIZES OF SIGNAGES**

| Reception Hanging                                                     | 10-11       |
|-----------------------------------------------------------------------|------