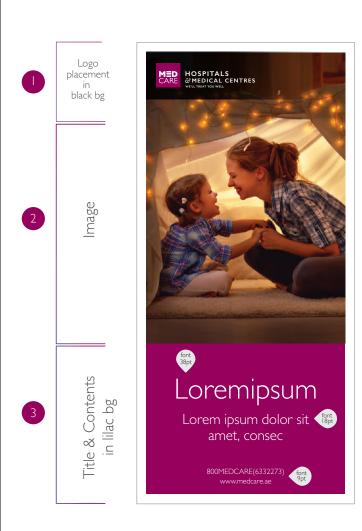

; they should capture the joy of quality life whenever possible and support the tagline ideal "We'll Treat You Well". Outdoor activities and bright natural lighting are preferred.

Hospital staff and employees' photographs should be active and shot in real-life situations as appropriate. Commercial stock images should not be used to represent Medcare staff and employees.





















I.
SOCIAL MEDIA
Option I



Title & Contents

SIZE: 1200 x1200 pixel RGB 72dpi Font Size : Band I 48 pt Band 2 33 pt

2. WEBSITE BANNER Text

#### **KNOW MORE ABOUT**

MAXILLOFACIAL @MEDCARE





#### يمكن أن تتغادي الاصابة به IT COULD HAPPEN TO YOU

أَمْضِل هدية تقدويها لك ولعائلتك هي صحتك The best gift you can give yourself & your family is your health



SIZE: 8200 x3120 pixel

RGB 72dpi

3. FLYER



SIZE : DL Flyer  $(9.9 \times 21 \text{ cm})$ 

paper thickness: 250 gsm

Finishing: Matte

2-4mm White Border Loremipsum Lorem ipsum dolor sit amet, consec Lorem ipsum dolor sit amet, consectetuer adipiscing elit, sed diam nonummy nibh euismod tincidunt ut laoreet dolore magna aliquam erat volutpat. Ut wisi enim ad minim Lorem ipsum dolor sit amet, consectetuer adipiscing elit, sed diam nonummy nibh euismod ipsum dolor sit amet, consectetuer adipiscing

20% Logo Image 50% Content 30% 20% Logo Image 50% Content 30%

Division ratio: 20:50:30

800MEDCARE(6332273)

4. Poster





5. ROLLUP Logo placement in black bg

Image

Title & Contents

MED HOSPITALS
CARE #MEDICAL CENTRES
WE'LL TREAT YOU WELL **BUT FIRST** SKIN CARE Loremip 50% sit amet. consec 800MEDCARE(6332273)



Image section shou