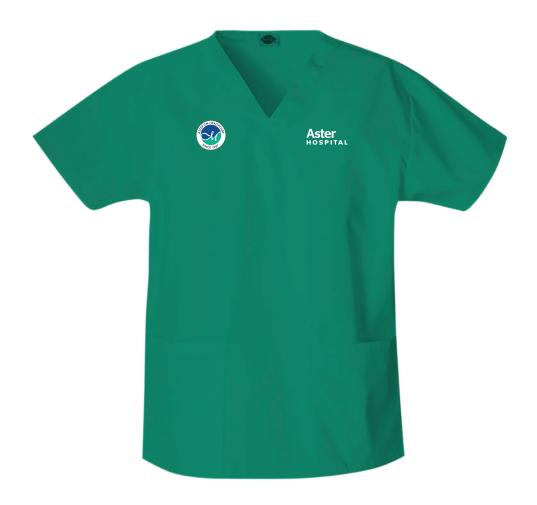

#### FEMALE NURSE MANAGER



<u>Blazer</u>

Colour : Navy Blue

Material : Sapphire Woolen Mix

Mill : Raymond

Mix (%) : Poly-65%, Wool-35%

Inner

Colour : Green

Material : Rayamon Cotton

Mill : Valji

Mix (%) : Poly-67% , Viscose-33%

Trouser

Colour : Navy Blue

Material : Sapphire Woolen Mix

Mill : Raymond

Mix (%) : Poly-65%, Wool-35%

# **UNIFORM**MALE NURSE MANAGER



<u>Blazer</u>

Colour : Navy Blue

Material : Sapphire Woolen Mix

Mill : Raymond

Mix (%) : Poly-65%, Wool-35%

Inner

Colour : Green

Material : Rayamon Cotton

Mill : Valji

Mix (%) : Poly-67% , Viscose-33%

Trouser

Colour : Navy Blue

Material : Sapphire Woolen Mix

Mill : Raymond

Mix (%) : Poly-65%, Wool-35%

## **OT SCRUB SUIT**



Logo



# **UNIFORM**NICU SCRUB SUIT



Logo





# UNIFORM ICU SCRUB SUIT



Logo





# **UNIFORM**ER SCRUB SUIT



Logo





LABOUR ROOM SCRUB SUIT



Logo





## GENERAL / WELL BABY SCRUB SUIT



Logo





# **UNIFORM SUPPORT STAFF**





Logo



Aster Vertical Logo 2 cm H Aster White Logo 2 cm H

# **UNIFORM**OFFICE STAFF



Aster

# **THANK YOU**



# **TABLE OF CONTENTS**

#### **EXTERNAL SIGNAGES**

| Facade                  | 1   |
|-------------------------|-----|
| Pylon                   | 2-3 |
| Emergency               | 4   |
| Emergency Direction     | 5   |
| Parking                 | 6-7 |
| Entrance Glass Frosting | 8-9 |
|                         |     |

#### **INTERNAL SIGNAGES**

#### **TYPES & SIZES OF SIGNAGES**

| Reception Hanging                                                     | 10-11       |
|--------------------------------------