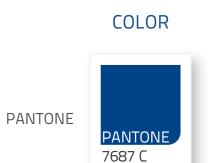

# **BRAND COLORS**

**COLOR** PANTONE PANTONE 7687 C C|M|Y|K CMYK C 99 / M 80 / Y 12 / K 1

WEB/DIGITAL