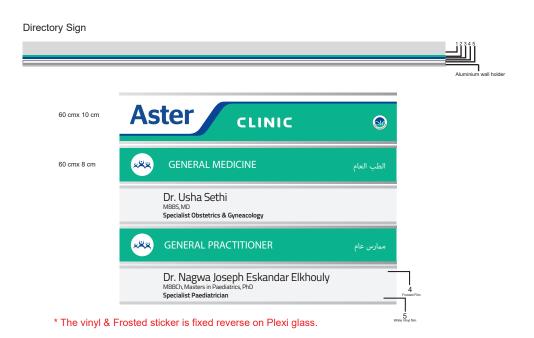

# **SIGNAGE**INTERNAL SIGNAGE SPECIFICATION

30 cmx 8 cm

\* The vinyl & Frosted sticker is fixed reverse on Plexi glass.

\* The vinyl & Frosted sticker is fixed reverse on Plexi glass.