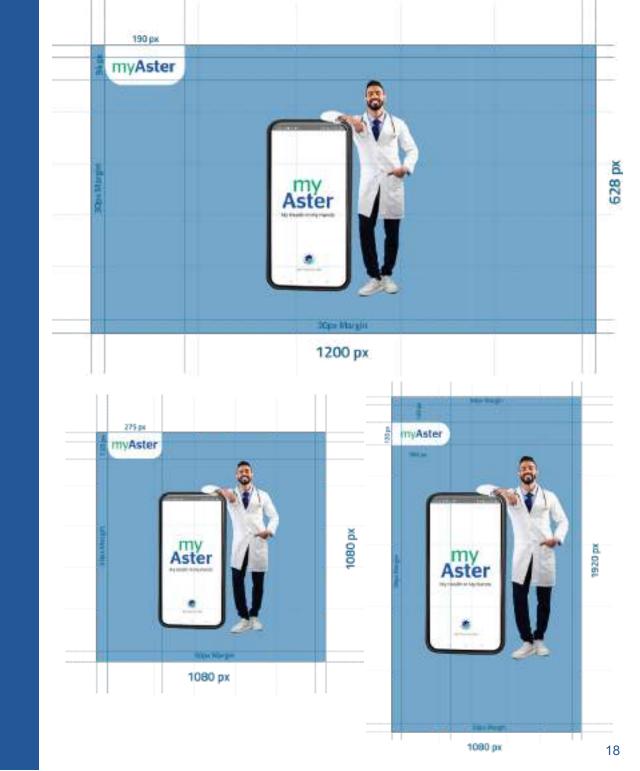

#### Service Excellence

Establish Aster as one of the most trusted healthcare providers globally, through the creation of holistic healthcare experiences for 500 million patients by 2030 through their journey from illness to wellness