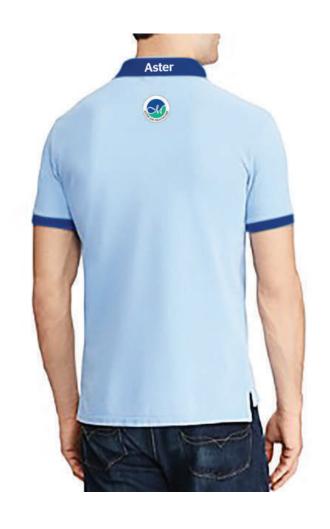

aterial : Rayamon Cotton

Mill : Valji

Mix (%) : Poly-67% , Viscose-33%

Trouser

Colour : Navy Blue

Material : Sapphire Woolen Mix

Mill : Raymond

Mix (%) : Poly-65%, Wool-35%

# **UNIFORM**MALE NURSE MANAGER



<u>Blazer</u>

Colour : Navy Blue

Material : Sapphire Woolen Mix

Mill : Raymond

Mix (%) : Poly-65%, Wool-35%

Inner

Colour : Green

Material : Rayamon Cotton

Mill : Valji

Mix (%) : Poly-67% , Viscose-33%

Trouser

Colour : Navy Blue

Material : Sapphire Woolen Mix

Mill : Raymond

Mix (%) : Poly-65%, Wool-35%

## **OT SCRUB SUIT**



Logo



# **UNIFORM**NICU SCRUB SUIT



Logo





# UNIFORM ICU SCRUB SUIT



Logo





# **UNIFORM**ER SCRUB SUIT



Logo





LABOUR ROOM SCRUB SUIT



Logo





## GENERAL / WELL BABY SCRUB SUIT



Logo





# **UNIFORM SUPPORT STAFF**





Logo



Aster Vertical Logo 2 cm H Aster White Logo 2 cm H

# **UNIFORM**OFFICE STAFF



Aster

# **THANK YOU**



# **TABLE OF CONTENTS**

#### **EXTERNAL SIGNAGES**

| Facade                  | 1   |
|-------------------------|-----|
| Pylon                   | 2-3 |
| Emergency               | 4   |
| Emergency Direction     | 5   |
| Parking                 | 6-7 |
| Entrance Glass Frosting | 8-9 |
|                         |     |

#### **INTERNAL SIGNAGES**

#### **TYPES & SIZES OF SIGNAGES**

| Reception Hanging                                                     | 10-11       |
|-----------------------------------------------------------------------|-------------|
| Way Finding Hanging                                                   | 12-13       |
| Wall Mounted Way Finding