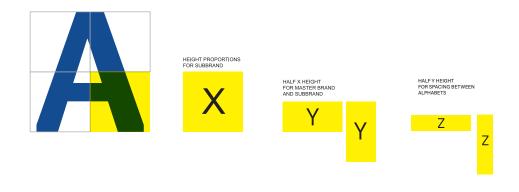

ge                | 35 |
| Aster Hospital Extended Logo                | 36 |
| Aster Hospital Extended Logo - Variations   | 37 |
| Aster Hospital Extended Logo - Minimum Size | 38 |
| Aster Hospital Extended Logo - Clear Space  | 39 |
| Aster Hospital Logo - Reverse               | 40 |
| Aster Hospital Logo - Incorrect Usage       | 41 |

### **ASTER HOSPITAL LOGO**



### **ASTER HOSPITAL STACKED LOGO**

#### **CLEAR SPACE**









Z

7



### **ASTER HOSPITAL STACKED LOGO VARIATIONS**





























### **ASTER HOSPITAL STACKED LOGO**

### MINIMUM SIZE



#### **ASTER HOSPITAL LOGO**

### TAGLINE USAGE







THE SPACING OF TAGLINE SHOULD END AT THE VERTICAL END OF R



# **ASTER HOSPITAL LOGO**EXTENDED

# Aster Hospital

## **ASTER HOSPITAL EXTENDED LOGO**VARIATIONS





# **ASTER HOSPITAL EXTENDED LOGO**MINIMUM SIZE

Aster HOSPITAL 6 MN

### **ASTER HOSPITAL EXTENDED LOGO**

#### **CLEAR SPACE**





### **ASTER HOSITAL LOGO**REVERSE



Stacked Logo – Full Colour



Stacked Logo – Single Colour



Stacked Logo – Single Colour Reverse

Aster HOSPITAL

Extended Logo – Full Colour

Aster HOSPITAL

Extended Logo – Single Colour



Extended Logo – Single Colour Reverse

### ASTER HOSPITAL LOGO INCORRECT USAGE



















- Do not change the proportions of the elements within the logo.
- Do not change the colour order.
- Do not put a stroke around any element of the logo.
- Do not change the orientation of the logo.
- Do not alter the logotype or use an alternate typeface.
- Do not crop the mark.
- Do not blend any other corporate name, text or logo