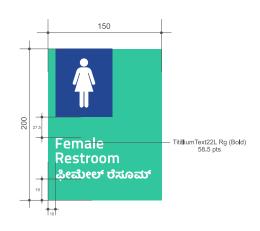

Restroom Signages

#### Restroom Signages

#### Specification:

Anodized silver matt flat profile aluminium with 2 end caps. Information to be printed on cast vinyl, laminated, and wrapped to the aluminium profile on 2 side (left & right) Fixing: Fixed with required fixtures and to be placed 55" above from the floor level.