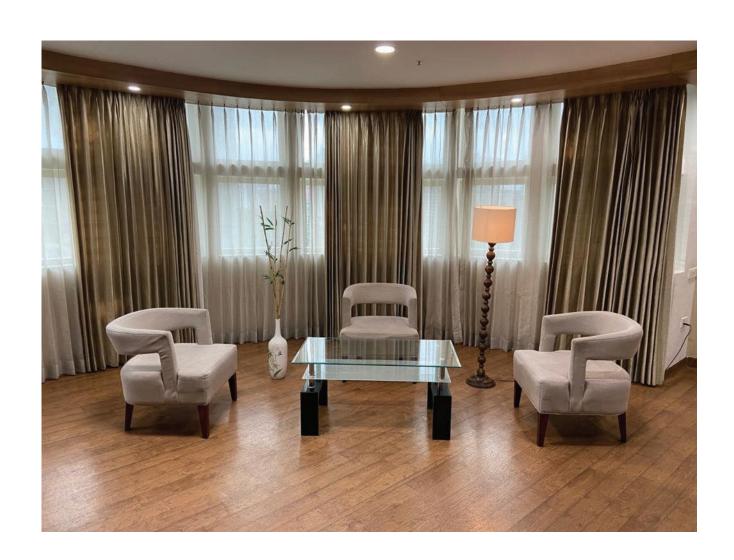

## **ASTER HOSPITAL**WINDOW - CURTAINS

Curtain - 1

Hex - #c1b194 Material - Polyester Self woven fabric Curtain - 2

Hex - #F3F0E3 Material - Sheer cloth