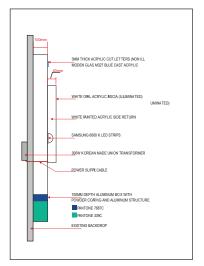

## **SIGNAGE**STACKED LOGO

3D INDIVIDUAL LETTERS MADE OF 2.8MM ALUMINUM SHEET POWDER COATED SHOULD MATCH THE PANTONE 7687 C 60MM 3D EMBOSSED LETTERS (ACRYLIC COLTOR REFMODEN GLAS M327 BLUE CAST ACRYLIC) FACE LIT LETTERS (6000K LED STRIPS)

3D INDIVIDUAL LETTERS MADE OF 2.8MM ALUMINUM SHEET POWDER COATED SHOULD MATCH THE PANTONE 339 C 60MM 3D EMBOSSED OPAL WHITE ACRYLIC LETTERS WITH VINYL FASCIA (VINYL RE.: AF.: AVERY 4539 TF TURQUOISE) FACE LIT LETTERS (6000K LED STRIPS)

Aster DM Healthcare- 3D 2.8MM ALUMINUM SHEET WHITE POWDER COATED
ROUND LOGO PRINTED ON LIGHT PASS VINYL AND UV LAMINATION MOUNTED ON 60MM OPAL WHITE ACRYLIC
GRAPHICS PRINTED SHOULD MATCH THE BELOW COLORS:
BLUE COLOR SHOULD MATCH BLUE VINYL REF AVERY 4517 TF DARK BLUE (REF: 375623)
GREEN COLOR SHOULD MATCH GREEN VINYL REF AVERY 4539 TF TURQUOISE (REF: 370355)

#### SPECIAL NOTE:

FOR THE SIGN LETTERS WHICH ARE LESS THAN 1 METER HEIGHT SHOULD BE THE DEPTH OF 60MM AND SIGN LETTERS WHICH ARE MORE THAN 1 METER AND LESS THAN 2METER SHOULD BETHE DEPTH OF 100MM