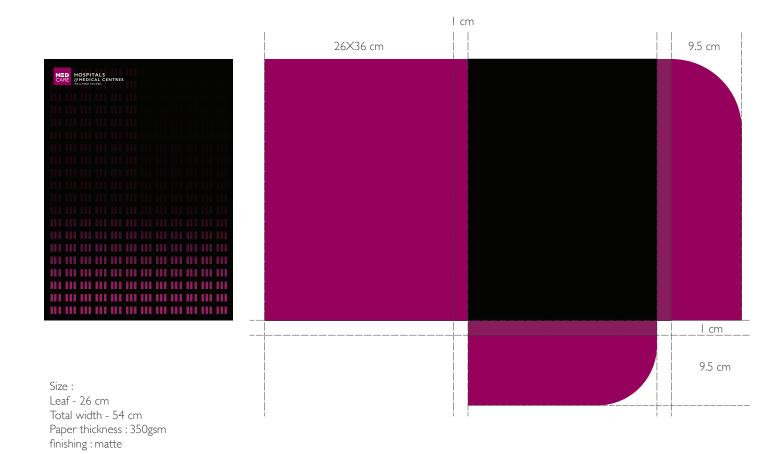

### **STATIONERY FOLDER**

32cm x 48cm

Open Front Back OUR GLOBAL PRESENCE MEDICAL RECORD **Aster** Now Aster Aadhar on your mobile. Download
Available on ▶Google Play and ♠App Store Orthopaedics | Neuro Sciences | Cardiac Sciences | Integrated Liver Care HOSPITAL Gastro Sciences | Oncology | General & Gl Surgery HOSPITAL
We'll Treat You Well
T - 080 - 4151 323
E - info@asterdmhealthcare.com
www.asterhospitals.in We'll Treat You Well

Pouch

Size: (W) 48cm x (H) 32cm,

Paper: 300 GSM matte lamination on top inner double pouch & CD cover