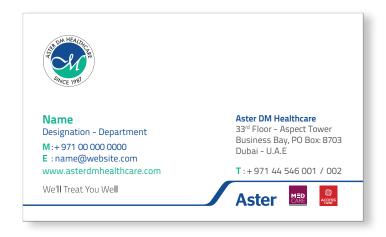

## **CORPORATE STATIONERY**BUSINESS CARD

Size: 90 x 50 mm

Paper: 300 GSM linen half white texture board

# **STATIONERY**BUSINESS CARD

Size: 90 x 54 mm

Paper: 300 GSM linen half white texture board

### **STATIONERY**BUSINESSS CARD

Business Card Size: 9.01 cm X 5.51 cm

Material Specification 300GSM Linen Half White Texture Board