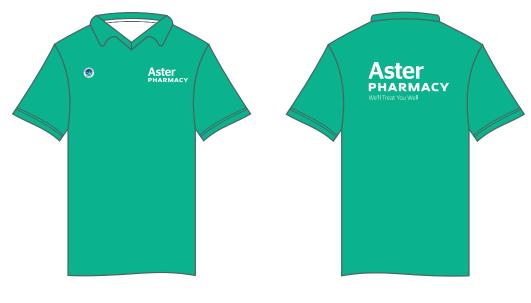

# **UNIFORM**DOCTORS SCRUB

Logo

### **UNIFORM**

### MALE & FEMALE NURSE

**Green** - Gabardine / Twill Fabric, 70% polyester & 30% cotton **Blue** - Terry Cotton, Navy Blue, 65% polyester & 35% cotton

Vertical Logo 2 cm H