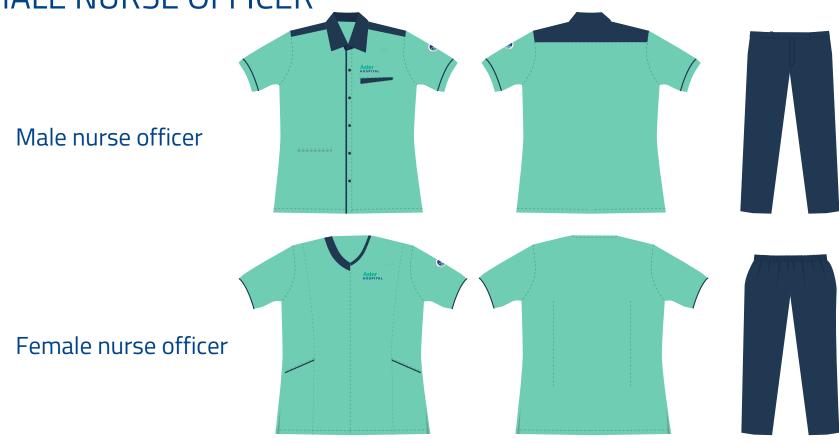

### **ASTER HOSPITAL UNIFORMS - GCC**

| Doctor's Apron                | 84 |
|-------------------------------|----|
| Male & Female Nurse           | 85 |
| Male & Female Nurse Officer   | 86 |
| Female Nurse Manager          | 87 |
| Male Nurse Manager            | 88 |
| OT Scrub Suit                 | 89 |
| NICU Scrub Suit               | 90 |
| ICU Scrub Suit                | 91 |
| ER Scrub Suit                 | 92 |
| Labour Room Scrub Suit        | 93 |
| General/ Well Baby Scrub Suit | 94 |
| Support Staff                 | 95 |
| Office Staff                  | 96 |
|                               |    |

### MALE & FEMALE NURSE

Male nurse

Female nurse

**Green** - Gabardine / Twill Fabric, 70% polyester & 30% cotton **Blue** - Terry Cotton, Navy Blue, 65% polyester & 35% cotton

MALE & FEMALE NURSE OFFICER

**Green** - Gabardine / Twill Fabric, 70% polyester & 30% cotton **Blue** - Terry Cotton, Navy Blue, 65% polyester & 35% cotton