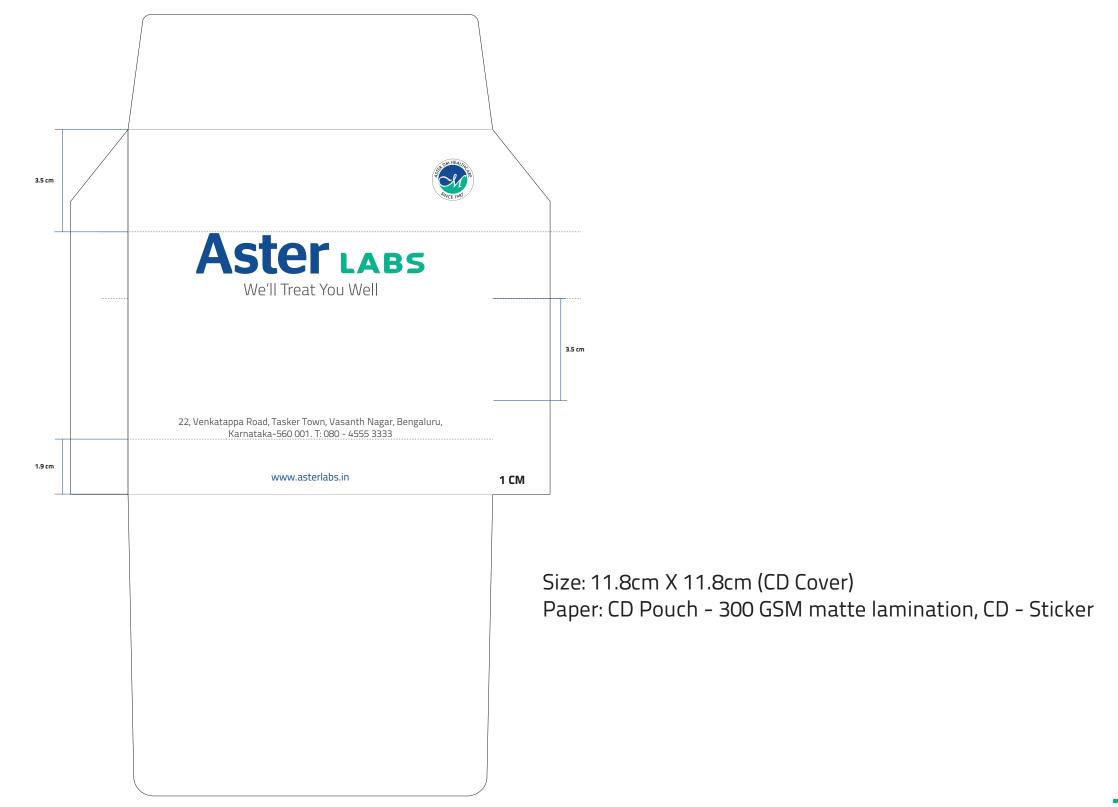

# **STATIONERY**CD LABEL & COVER

Size: 11.8cm X 11.8cm (CD Cover)

Paper: CD Pouch - 300 GSM matte lamination, CD - Sticker