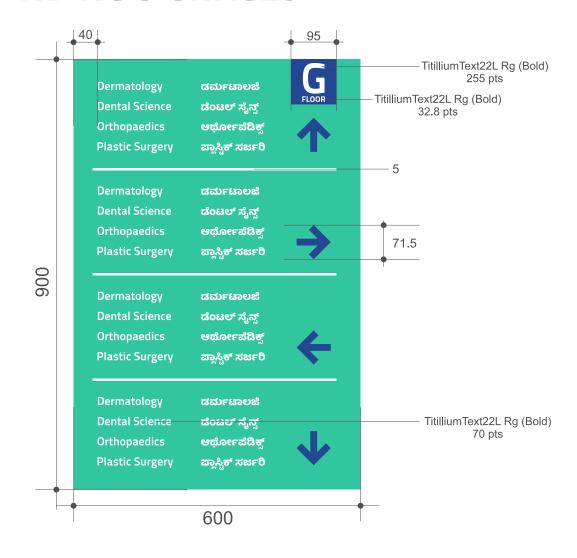

ber                   | 25-26 |
|                              |       |

## RECEPTION HANGING SIGNAGE



#### RECEPTION HANGING SIGNAGE







**Specification:** Anodized silver matt flat profile aluminium Sec 538 double side. Information to be printed on cast vinyl, laminated, and wrapped to 5mm WPC / Acrylic. Fixing: Fixed with SS rope and to be placed 84" above the floor level.

# WAY FINDING HANGING SIGNAGES



#### WAY FINDING HANGING SIGNAGES

C:80/M:00/Y:60/K:00



**Specification:** Anodized silver matt flat profile aluminium Sec 538 double side. Information to be printed on cast vinyl, laminated, and wrapped to 5mm WPC / Acrylic. Fixing: Fixed with SS rope and to be placed 84" above the floor level.

## WALL MOUNTED WAY FINDING SIGNAGES



#### WALL MOUNTED WAY FINDING SIGNAGES





**Specification:** Anodized silver matt flat profile aluminium Sec 538 single side. Information to be printed on cast vinyl, laminated, and wrapped to 5mm WPC / Acrylic. Fixing: Fixed with required fixtures and to be placed 36 - 48" above the floor level

# FLOOR DIRECTORY



#### FLOOR DIRECTORY





#### Specification:

Material: Anodized silver matt flat profile aluminium Sec 538 single side. Information to be printed on cast vinyl, laminated, and wrapped to 5mm WPC / Acrylic. Fixing: Fixed with required fixtures and to be placed 12-18" above from the floor level.

Note: All dimension mentioned in "mm". In the creative Ground floor is highlighted as the floor directory is displayed in Ground floor. Similarly the respective floors can be highlighted when displayed in different floors