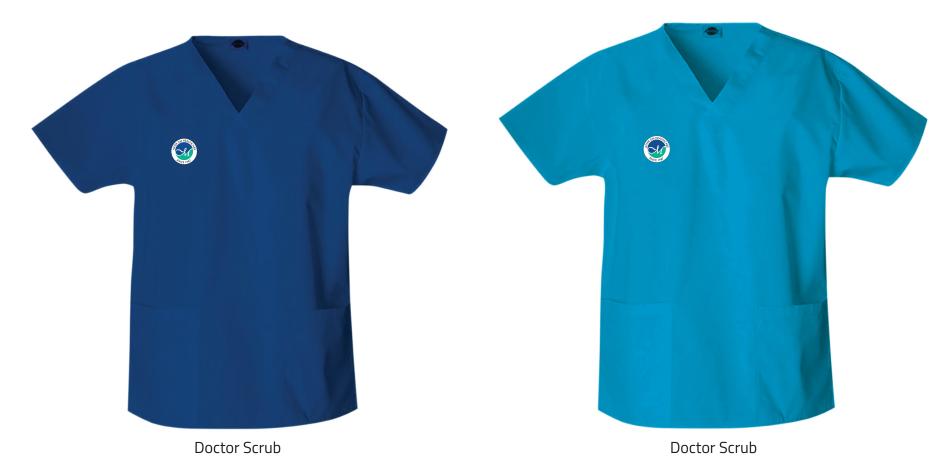

.

## **ASTER HOSPITAL**WINDOW - CURTAINS



Curtain - 1

Hex - #c1b194 Material - Polyester Self woven fabric Curtain - 2

Hex - #F3F0E3 Material - Sheer cloth

### **ASTER HOSPITAL UNIFORMS - INDIA**

| Doctor's Coat/ Apron        | 72 |
|-----------------------------|----|
| Doctor's Scrub              | 73 |
| Nurses - Male & Female      | 74 |
| Nurses Aid                  | 75 |
| Customer Relations – Male   | 76 |
| Customer Relations – Female | 77 |
| Pharmacy / Technicians      | 78 |
| Maternity Wear              | 79 |
| Security                    | 80 |
| Name Tag                    | 81 |
| Badge                       | 82 |
| Shoes                       | 83 |

## **UNIFORM**DOCTOR'S APRON



**Gabardine Fabric White** Polyester 30% & Cotton 70%

# **UNIFORM**DOCTORS SCRUB



Logo



### **UNIFORM**

### MALE & FEMALE NURSE



**Green** - Gabardine / Twill Fabric, 70% polyester & 30% cotton **Blue** - Terry Cotton, Navy Blue, 65% polyester & 35% cotton







Vertical Logo 2 cm H

## **UNIFORM**NURSING AID



**Pink** - Gabardine / Twill Fabric, 70% polyester & 30% cotton

**Blue** - Terry Cotton, Navy Blue, 65% polyester & 35% cotton

Logo





Vertical Logo 2 cm H

# **UNIFORM - MALE**CUSTOMER RELATIONS





# **UNIFORM - FEMALE**CUSTOMER RELATIONS



### **UNIFORM**

### PHARMACY, TECHNICIANS



**Gabardine Fabric White** Polyester 30% & Cotton 70%

# **UNIFORM**MATERNITY WEAR



# **UNIFORM** SECURITY



## **UNIFORM**NAME TAG

**Dr. Ashwin K R**Consultant - Surgical Oncology

Geethanjali U Manager - Marketing & Communications

Size- 70 mm\*25 mm, Metal B