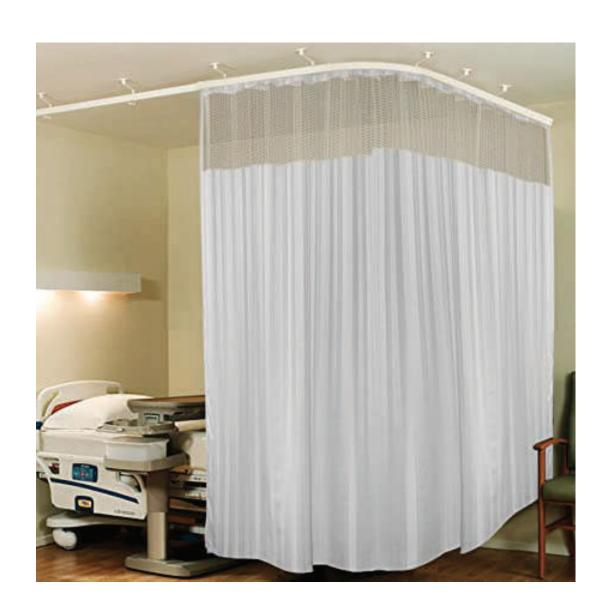

## **ASTER HOSPITAL**BEDSIDE CURTAINS

#### **Tracks**

Material - Aluminium Powered coated with white colour Thickness of power coating 60 to 70 microns

#### **Curtains**

100% Polyester Nylon mesh (Net) Size 16-18" from top Stain retardant curtains