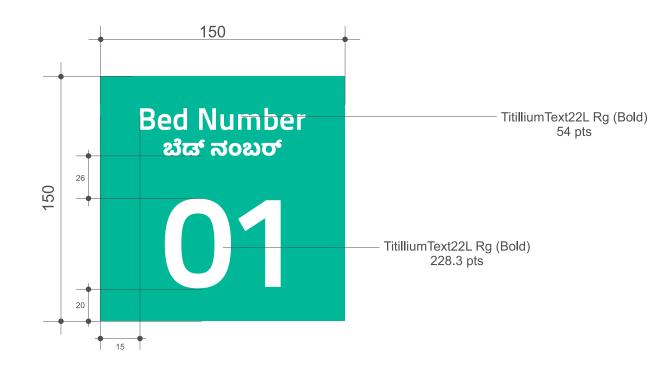

# **BED NUMBER SIGNAGES**

## **BED NUMBER SIGNAGES**

Specification:

Material: 5MM Sunboard with Eco Solvent Print & Matt Lamination

Fixing: Double sided 3M tape