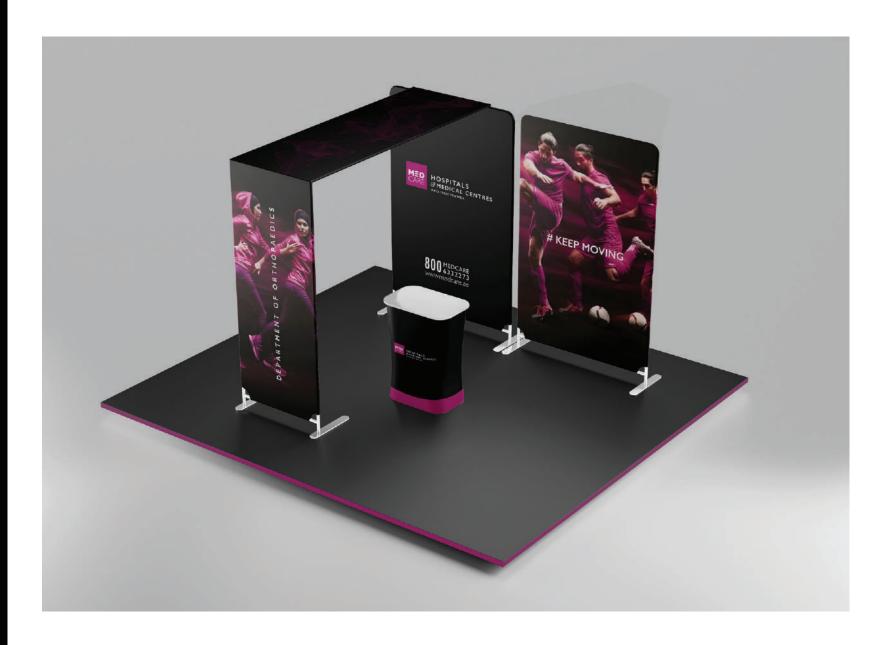

ign Structure





Content section should not exceed 40 %



18. OUTDOOR ADVERTISING 80% 20%

Image Caption





800 MEDCARE 6332273 www.medcare.ae







19. **GLASS STICKER** 



Logo &

**800** MEDCARE 6332273 www.medcare.ae

**CLOSER TO AND YOUR FAMILY** 





Ear, Nose & Throat Cardiology

Paediatrics

Orthopaedics

Ophthalmology

Physiotherapy

Dermatology

Gynecology

Dentistry

Family Medicine

Internal Medicine

**800** MEDCARE 6332273

www.medcare.ae

Logo &

contact

طب العظام الجلدية طب القلبية النسائية الأنف والأذن والحنجرة طب العيون العلاج الطبيعي الأسنان طب العائلة طب الباطنية

Caption

#### Other Information text minimum size 46pt (English) 42p2 (Arabic)











Departments logos can also be used. This depends on the dimension, size and visibility

20. EXHIBITION STAND







### Facebook

1080x1080 pixel



### Facebook/Social media

Examples

**Post** 

1080x1080 pixel

**Events** 

1080x1080 pixel





Story/reel

1080x1920 pixel



### Facebook/Social media

Examples





### Doctor announcement

### Live Session





### Dont's

Examples of artwork overwhelmed by extensive text that detracts from its visual impact.









## Thank You