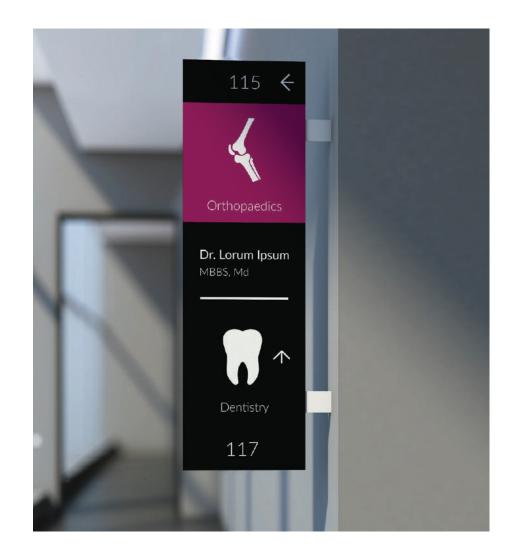

S2)

(S) yourersall@mediarrhoptal.com
(s) Medic 325 00 00 01 Fis +971 04 7093 529
(b) Medic 359 poppor Office
621 Junearia Street
FO, Box 215856, Dobu UAE
(g) medicire.ae

Size: 9 x 5.5 cm corner radius: 4mm Paper thickness: 300gsm

finishing: matte

The stationery should be ordered through the Marketing and Communications (Marcom) department by placing a printing request at xxxx. The layout has been designed to accommodate varying quantities and types of information. The Marcom team will work with you to find an appropriate arrangement for personalized information, but deviation from the established stationery templates is not permitted.

8. FOLDER





9. TISSUE BOX



10. CALENDAR





Size : A5 Paper thickness : 250gsm finishing : matte

II. MUG







12. SIGNAGE























13. VEHICLE BRANDING









14. LANYARD

WE'LL TREAT YOU WELL









15. DEPARTMENT ICONS



16. **EMAIL** SIGNATURE



#### FIRST SECOND

#### Designation

- 621 Jumeirah Beach Road, P.O. Box: 215565 Dubai, United Arab Emirates
- 052561527 \$34561527
- name@medcarehospital.com
- www.medcare.ae
- **f** 0 💟 in







17. OUTDOOR ADVERTISING

#### Design Structure





Content section should not exceed 40 %



18. OUTDOOR ADVERTISING 80% 20%

Image Caption





800 MEDCARE 6332273 www.medcare.ae







19. **GLASS STICKER** 



Logo &

**800** MEDCARE 6332273 www.medcare.ae

**CLOSER TO AND YOUR FAMILY** 





Ear, Nose & Throat Cardiology

Paediatrics

Orthopaedics

Ophthalmology

Physiotherapy

Dermatology

Gynecology

Dentistry

Family Medicine

Internal Medicine

**800** MEDCARE 63