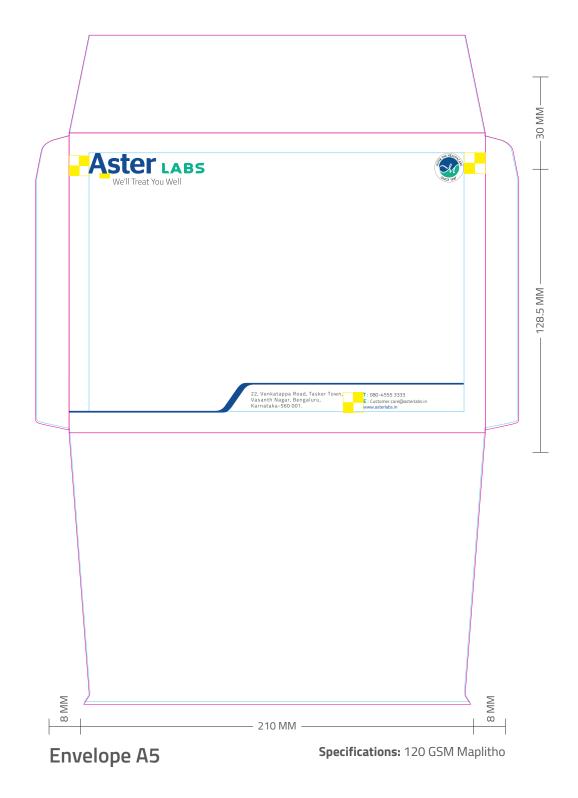

## **CORPORATE STATIONERY**ENVELOPE A5 COLLECTION

Envelope A5 Size 22cm X 15.85 cm