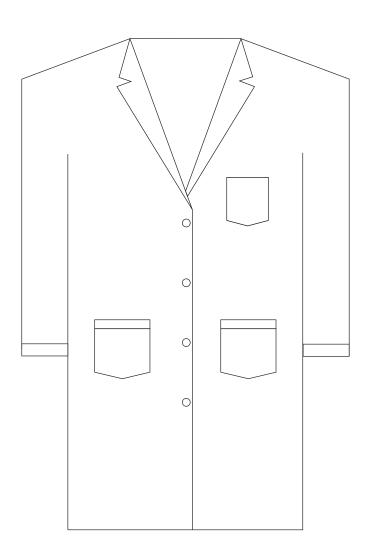

## **UNIFORM**DOCTOR'S APRON

**Gabardine Fabric White** Polyester 30% & Cotton 70%