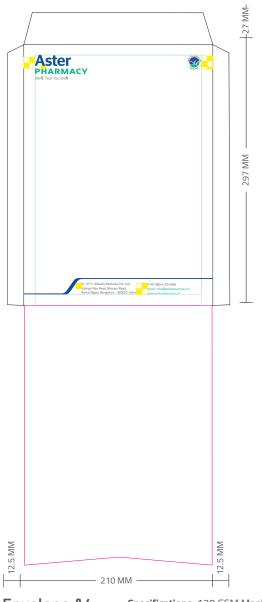

## **CORPORATE STATIONERY**ENVELOPE A4 COLLECTION

Envelope A4 Size 32.4cm X 23.5cm

# **STATIONERY**A4 ENVELOPE

Size: A4 (Open Size: 32.4cm X 23.5cm)