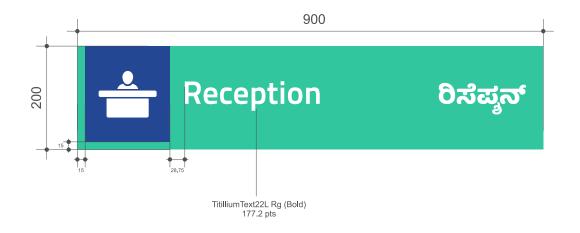

#### RECEPTION HANGING SIGNAGE

**Specification:** Anodized silver matt flat profile aluminium Sec 538 double side. Information to be printed on cast vinyl, laminated, and wrapped to 5mm WPC / Acrylic. Fixing: Fixed with SS rope and to be placed 84" above the floor level.