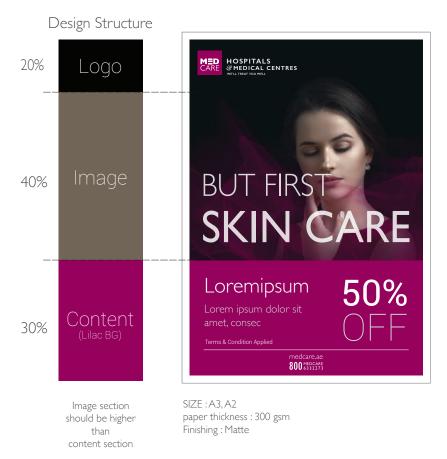

ARE





#### يمكن أن تتغادي الاصابة به IT COULD HAPPEN TO YOU

أَمْضِل هدية تقدويها لك ولعائلتك هي صحتك The best gift you can give yourself & your family is your health



SIZE: 8200 x3120 pixel

RGB 72dpi

3. FLYER



SIZE : DL Flyer  $(9.9 \times 21 \text{ cm})$ 

paper thickness: 250 gsm

Finishing: Matte

2-4mm White Border Loremipsum Lorem ipsum dolor sit amet, consec Lorem ipsum dolor sit amet, consectetuer adipiscing elit, sed diam nonummy nibh euismod tincidunt ut laoreet dolore magna aliquam erat volutpat. Ut wisi enim ad minim Lorem ipsum dolor sit amet, consectetuer adipiscing elit, sed diam nonummy nibh euismod ipsum dolor sit amet, consectetuer adipiscing

20% Logo Image 50% Content 30% 20% Logo Image 50% Content 30%

Division ratio: 20:50:30

800MEDCARE(6332273)

4. Poster





5. ROLLUP Logo placement in black bg

Image

Title & Contents

MED HOSPITALS
CARE #MEDICAL CENTRES
WE'LL TREAT YOU WELL **BUT FIRST** SKIN CARE Loremip 50% sit amet. consec 800MEDCARE(6332273)



Image section should be higher than content section

6. PAPER BAG

Medcare Hospitals & Medical Centres' stationery is based on templates in which the logo size and position are fixed, margins are established, and type is set in the Gill Sans typeface. This gives a consistent appearance to our communications across all departments and assures the recipients that what they are receiving is authentic.





Size : A4
Paper thickness : 350gsm
finishing : matte

7. LETTER



Size : A4



Size:  $22 \times 11.5$ 

Paper thickness: 100gsm



FIRST SECOND
Designation
(JJLS2)

(S) yourersall@mediarrhopt