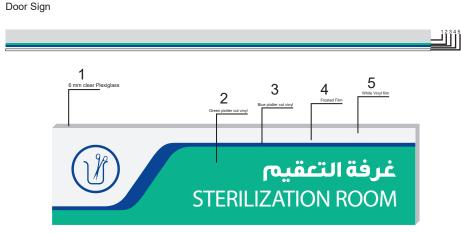

## **DOOR SIGNAGES**

Consultation Room & Number Signages (Door Mounted/ Perpendicular)

#### Consultation Room & Number Signages (Door Mounted/ Perpendicular)

#### Room Signages

#### Specification:

Anodized silver matt flat profile aluminum with 2 end capes and a clear PVC. Information to be printed on cast vinyl and inserted. Fixing: Fixed with required fixtures and to be placed 55" above from the floor level.