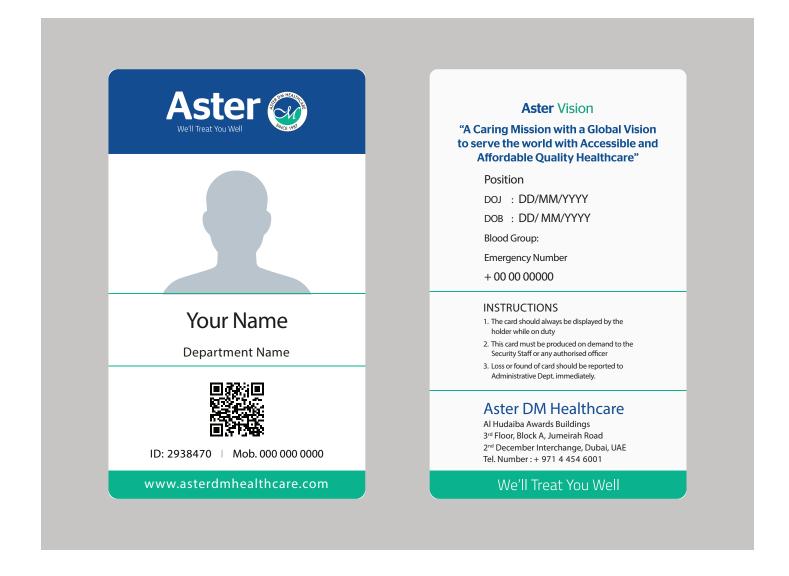

### EMPLOYEE ID CARD

## **STATIONERY** ID CARD

Size: 3.375" x 2.125"

Material: PVC

### **STATIONERY** ID CARD

Front Back

ID Card

Size: 5.5019 cm X 9.2 cm

## **STATIONERY** ID CARD

Logo size and position rule

The size and position of the Master Brand Logo on our brand ID Card is shown here. It is important to observe the clear-space rule from the top and right-hand edges to ensure clear readability.

Material Specification:

PVC Card