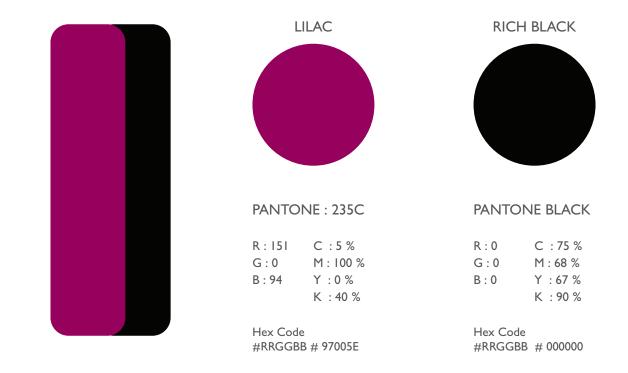

effect or isolate emotion. Use good lighting with attention to depth and shadow.

Be warm, playful and engaging (when appropriate).

Have a fresh, unique and unexpected viewpoint. Reflect the diversity of our patients and employees.

Show subjects following all proper safety and regulatory procedures.

Use images that are technically sound, properly color-balanced and reproduced at the correct resolution.





### Do not

Show subjects in pain or distress unless there is an editorial reason for doing so.

Use photos that are harshly lit, especially from artificial overhead lighting.

Be overly dramatic or show subjects in contrived or unrealistic situations.

Distort proportions. When resizing, make sure that the height and width are scaled in equal measure.







9. COLOUR **PALETTE** 





Opacity Varients

10. LOGO **FORMAT** 

### LOGO FILE FORMATS

Choosing the right logo file Image formats are usually separated into two groups: vector-based images and bitmap images. As a rule of thumb, vector images are preferred in print jobs (magazines, brochures), and JPG or PNG images are preferred in the digital world (Microsoft Office and Web applications).

The biggest difference between the two image groups is that only the vector-based images can be scaled to any size without deteriorating the quality of an image. Enlarging a JPG or PNG will make its pixels visible, which will cause the image to lose its focus and become blurry. It is because of this lack of scalability that there are no logo originals available in bitmap formats. Every time a bitmap logo is needed, it shoul