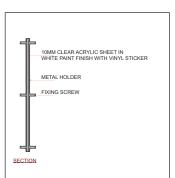

#### SIGNAGE DETAILS

10MM CLEAR ACRYLIC SHEET IN WHITE PAINT FINISH WITH VINYL STICKER

DOUBLE SIDE

- 1 10MM CLEAR ACRYLIC SHEET IN WHITE PAINT FINISH
- (2) WAVERY 4517 TF DARK BLUE" (REF 375623) VINYL
- 3 AVERY 4539 TF TURQUOISE" (REF. 370355) VINYL