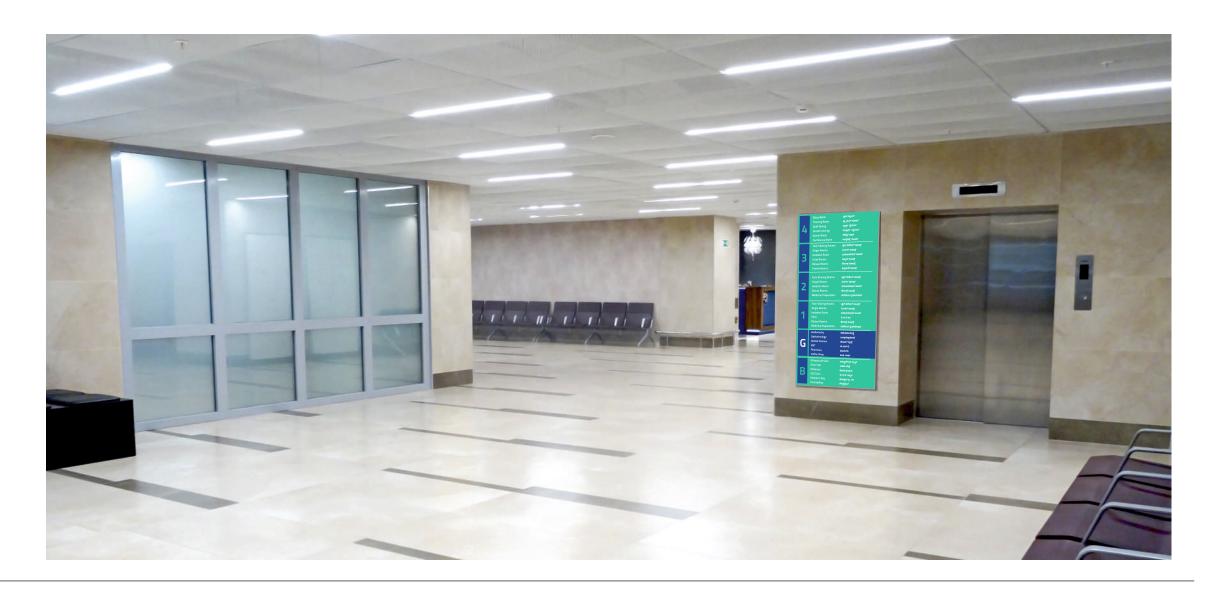

and wrapped to 5mm WPC / Acrylic. Fixing: Fixed with SS rope and to be placed 84" above the floor level.

# WAY FINDING HANGING SIGNAGES



#### WAY FINDING HANGING SIGNAGES

C:80/M:00/Y:60/K:00



**Specification:** Anodized silver matt flat profile aluminium Sec 538 double side. Information to be printed on cast vinyl, laminated, and wrapped to 5mm WPC / Acrylic. Fixing: Fixed with SS rope and to be placed 84" above the floor level.

## WALL MOUNTED WAY FINDING SIGNAGES



#### WALL MOUNTED WAY FINDING SIGNAGES





**Specification:** Anodized silver matt flat profile aluminium Sec 538 single side. Information to be printed on cast vinyl, laminated, and wrapped to 5mm WPC / Acrylic. Fixing: Fixed with required fixtures and to be placed 36 - 48" above the floor level

# FLOOR DIRECTORY



#### FLOOR DIRECTORY





#### Specification:

Material: Anodized silver matt flat profile aluminium Sec 538 single side. Information to be printed on cast vinyl, laminated, and wrapped to 5mm WPC / Acrylic. Fixing: Fixed with required fixtures and to be placed 12-18" above from the floor level.

Note: All dimension mentioned in "mm". In the creative Ground floor is highlighted as the floor directory is displayed in Ground floor. Similarly the respective floors can be highlighted when displayed in different floors.

## **DOOR SIGNAGES**

Consultation Room & Number Signages (Door Mounted/ Perpendicular)



#### Consultation Room & Number Signages (Door Mounted/ Perpendicular)



#### Specification:

Anodized silver matt flat profile aluminum with 2 end capes and a clear PVC. Information t