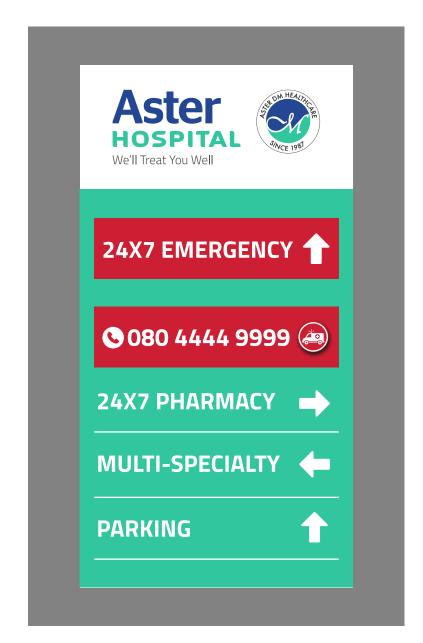

nd: 50mmx25mm pipe thickness MS frame structure cladded with ACP of approved colour and 1.2 mm (thickness of material) 3D aluminium trim cap channel letters powder coated to white colour raised as per the site requirement with front facia 3mm acrylic spray painted / vinyl pasted on the 040 Acrylic as per the brand colour, illuminated with LED.

## **PYLON**



#### **PYLON**



#### Specification:

50 - 100mm MS Pole Structure for the pillars surrounded with a MS Structure of 50mmx25mm box MS frame of 2mm thickness of square type tube, with a baseplate having 10mm bolt and nut thickness options underground cage with RCC structure cladded with ACP and cast vinyl wrapped on ACP structure. The texts to be router cut and front side to be 10MM solid 040 laser cut letters illuminated with LED.



## **EMERGENCY SIGNAGE**



#### Specification:

1.2mm thickness of 3D aluminium trim cap channel letters powder coated to red colour raised as per the site requirement and visibility with front facia 3MM Red Acrylic illuminated with red LED.

## **EMERGENCY DIRECTIONAL SIGNAGE**



#### Specification:

100MM thickness box, MS frame fabrication cladded with red ALU decor 4mm thick ACP with CNC router cutting of text. The texts to be at least 10MM solid 040 laser cut letters illuminated with LED.

## **PARKING SIGNAGES**



#### PARKING SIGNAGES





**Specification:** Anodized silver matt flat profile aluminium Sec 538 double side. Information to be printed on cast vinyl, laminated, and wrapped to 5mm WPC / Acrylic. Fixing: Fixed with SS rope and to be placed 84" above the floor level.