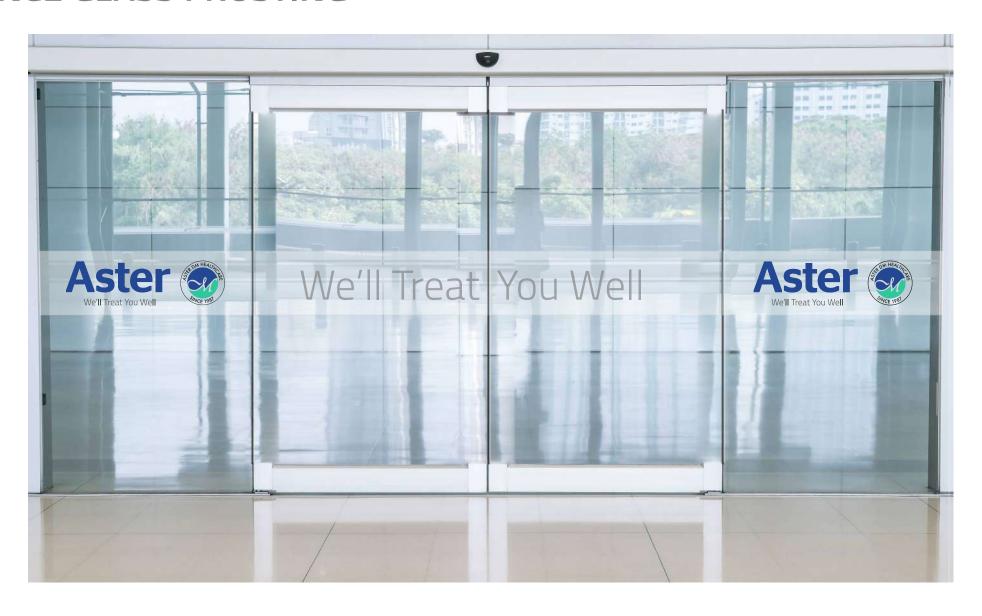

### **ENTRANCE GLASS FROSTING**

# We'll Treat You Well

**Specification:** Crystal series frosted Vinyl printing.

Fixing: Applied behind the glass and height of the film & logo to retain same. The width can vary on site condition.