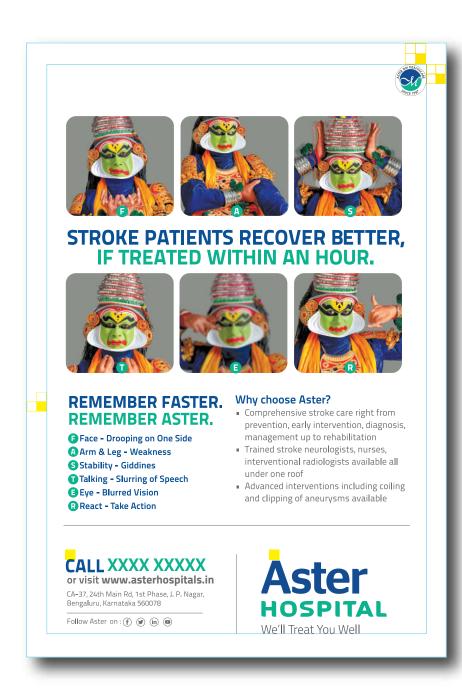

rity desk on exit.

# **STATIONERY**PARKING STICKER



### **STATIONERY**

### POWERPOINT TEMPLATE







### **STATIONERY**

### E-MAIL SIGNATURE TEMPLATE

#### First Name Last Name

Designation - Department



#### **Aster DM Healthcare**

Awfis, 2nd floor, 27 & 27/1, Renaissance Centre, Mission Road, Sampangi Rama Nagar, Bengaluru, Karnataka 560027, India

M: +91 00 000 0000

**E**: info@asterdmhealthcare.com www.asterhospitals.in



f y (You line)

We'll Treat You Well



## **ASTER HOSPITAL**BACKDROP









































































### **ASTER HOSPITAL PRINT COMMUNICATION**

| Vertical Ad   | 60 |
|---------------|----|
| Horizontal Ad | 61 |

The layouts are only for logo placement and spacing reference

## **PRINT COMMUNICATION**VERTICAL AD



### PRINT COMMUNICATION

### HORIZONTAL AD



### **ASTER HOSPITAL - OUTDOOR COMMUNICATION**

| Vertical Billboard   | 62 |
|----------------------|----|
| Horizontal Billboard | 63 |

The layouts are only for logo placement and spacing reference

### **OUTDOOR COMMUNICATION**

### VERTICAL BILLBOARD



### **OUTDOOR COMMUNICATION**

### HORIZONTAL BILLBOARD



### **ASTER HOSPITAL SIGNAGES**

| Extended Logo | 64 |
|---------------|----|
| Stacked Logo  | 65 |

## **SIGNAGE**EXTENDED LOGO





3D INDIVIDUAL LETTERS MADE OF 2.8MM ALUMINUM SHEET POWDER COATED SHOULD MATCH THE PANTONE 7687 C 60MM 3D EMBOSSED LETTERS (ACRYLIC COLTOR REFMODEN GLAS M327 BLUE CAST ACRYLIC) FACE LIT LETTERS (6000K LED STRIPS)



Aster DM Healthcare- 3D 2.8MM ALUMINUM SHEET WHITE POWDER COATED
ROUND LOGO PRINTED