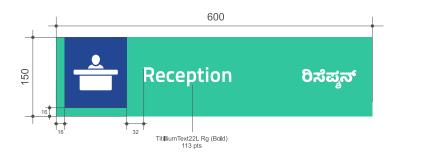

#### RECEPTION HANGING SIGNAGE

**Specification:** Anodized silver matt flat profile aluminium Sec 538 double side. Information to be printed on cast vinyl, laminated, and wrapped to 5mm WPC / Acrylic. Fixing: Fixed with SS rope and to be placed 84" above the floor level.