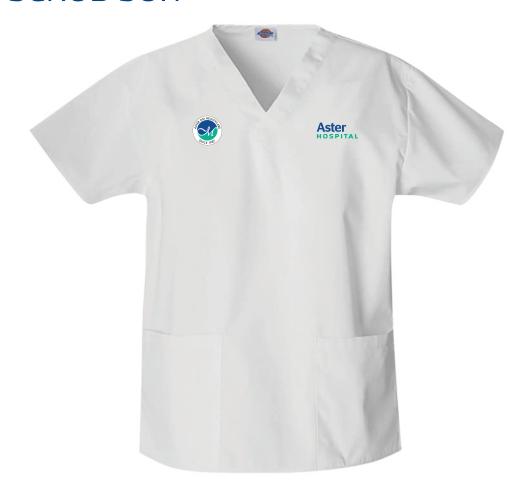

oly-65%, Wool-35%

Inner

Colour : Green

Material : Rayamon Cotton

Mill : Valji

Mix (%) : Poly-67% , Viscose-33%

Trouser

Colour : Navy Blue

Material : Sapphire Woolen Mix

Mill : Raymond

Mix (%) : Poly-65%, Wool-35%

# **UNIFORM**MALE NURSE MANAGER



<u>Blazer</u>

Colour : Navy Blue

Material : Sapphire Woolen Mix

Mill : Raymond

Mix (%) : Poly-65%, Wool-35%

Inner

Colour : Green

Material : Rayamon Cotton

Mill : Valji

Mix (%) : Poly-67% , Viscose-33%

Trouser

Colour : Navy Blue

Material : Sapphire Woolen Mix

Mill : Raymond

Mix (%) : Poly-65%, Wool-35%

## **OT SCRUB SUIT**



Logo



# **UNIFORM**NICU SCRUB SUIT



Logo





# UNIFORM ICU SCRUB SUIT



Logo





# **UNIFORM**ER SCRUB SUIT



Logo





LABOUR ROOM SCRUB SUIT



Logo





## GENERAL / WELL BABY SCRUB SUIT



Logo





# **UNIFORM SUPPORT STAFF**





Logo



Aster Vertical Logo 2 cm H Aster White Logo 2 cm H

# **UNIFORM**OFFICE STAFF



Aster

# **THANK YOU**



# **TABLE OF CONTENTS**

#### **EXTERNAL SIGNAGES**

| Facade                  | 1   |
|-------------------------|-----|
| Pylon                   | 2-3 |
| Emergency               | 4   |
| Emergency Direction     | 5   |
| Parking                 | 6-7 |
| Entrance Glass Frosting | 8-9 |
|                         |     |

#### **INTERNAL SIGNAGES**

#### **TYPES & SIZES OF SIGNAGES**

| Reception Hanging                                                     | 10-11       |
|-----------------------------------------------------------------------|-------------|
| Way Finding Hanging                                                   |