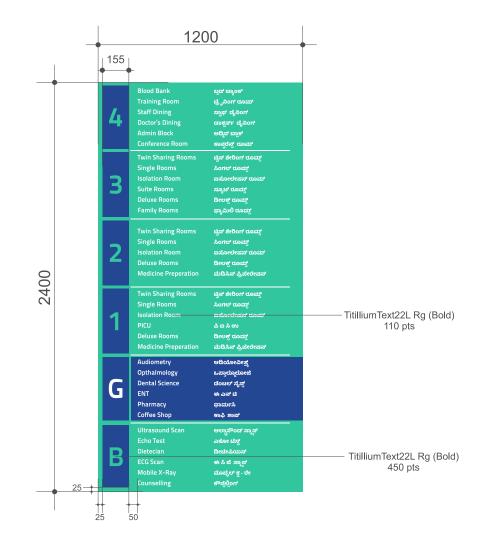

# FLOOR DIRECTORY

#### FLOOR DIRECTORY

#### Specification:

Material: Anodized silver matt flat profile aluminium Sec 538 single side. Information to be printed on cast vinyl, laminated, and wrapped to 5mm WPC / Acrylic. Fixing: Fixed with required fixtures and to be placed 12-18" above from the floor level.

Note: All dimension mentioned in "mm". In the creative Ground floor is highlighted as the floor directory is displayed in Ground floor. Similarly the respective floors can be highlighted when displayed in different floors.