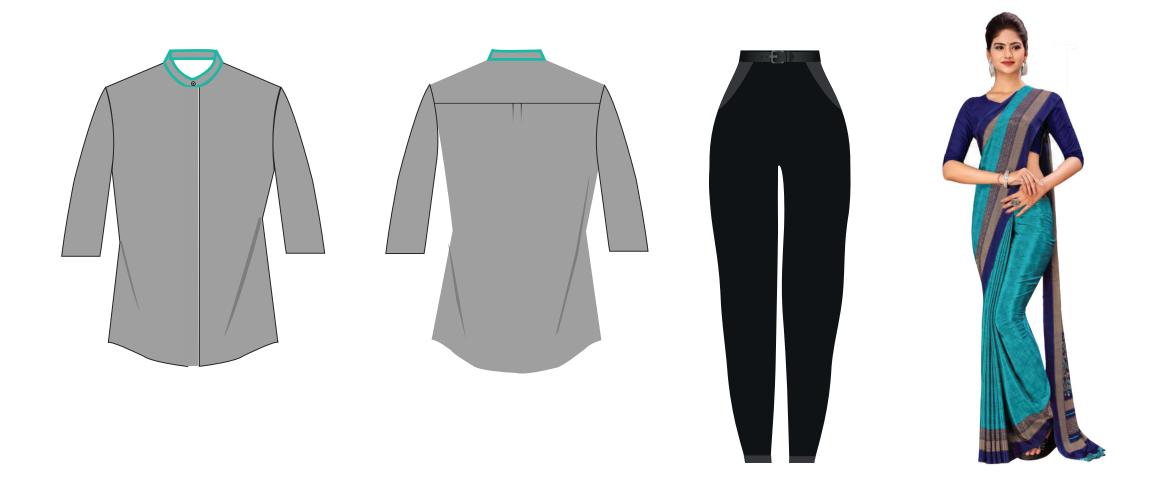

### **ASTER HOSPITAL UNIFORMS - INDIA**

| Doctor's Coat/ Apron        | 72 |
|-----------------------------|----|
| Doctor's Scrub              | 73 |
| Nurses - Male & Female      | 74 |
| Nurses Aid                  | 75 |
| Customer Relations – Male   | 76 |
| Customer Relations – Female | 77 |
| Pharmacy / Technicians      | 78 |
| Maternity Wear              | 79 |
| Security                    | 80 |
| Name Tag                    | 81 |
| Badge                       | 82 |
| Shoes                       | 83 |

### MALE & FEMALE NURSE

**Green** - Gabardine / Twill Fabric, 70% polyester & 30% cotton **Blue** - Terry Cotton, Navy Blue, 65% polyester & 35% cotton

Vertical Logo 2 cm H