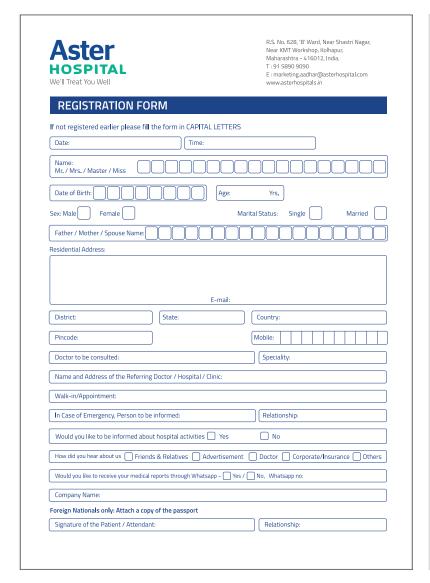

#### **REGISTRATION FORM**

| Name                                                            |  |
|-----------------------------------------------------------------|--|
| Date of Birth Gender                                            |  |
| Nationality Marital Status                                      |  |
| Occupation                                                      |  |
| Mobile NoOffice Phone                                           |  |
| Landline (Home)P.O. Box                                         |  |
| email:                                                          |  |
| Please fill the details any of the following                    |  |
| 1. Passport No2. Emirates ID                                    |  |
| 3. Labour Card4. Driving License                                |  |
| 5. Insurance Card                                               |  |
| _ Emergency contact person details                              |  |
| NameMobile                                                      |  |
| Relationshipemail                                               |  |
| Payment details                                                 |  |
| Self Insurance CompanyPolicy No                                 |  |
| Employer                                                        |  |
| Phone NoOthers (Specify)                                        |  |
|                                                                 |  |
| Have you visited Aster Clinc before Yes No                      |  |
| Have you visited Aster Clinc before Yes No  For office use only |  |
| ,                                                               |  |