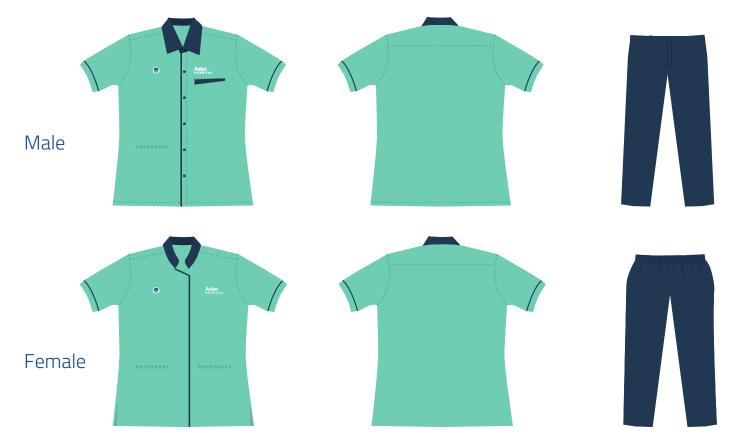

## **UNIFORM**DOCTOR'S APRON

Gabardine Fabric White 65% polyester & 35% cotton

Vertical logo width x 2.5 cm Height