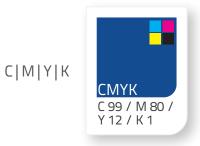

# **BRAND COLORS**

**COLOR** PANTONE PANTONE 7687 C C|M|Y|K CMYK C 99 / M 80 / Y 12 / K 1

WEB/DIGITAL