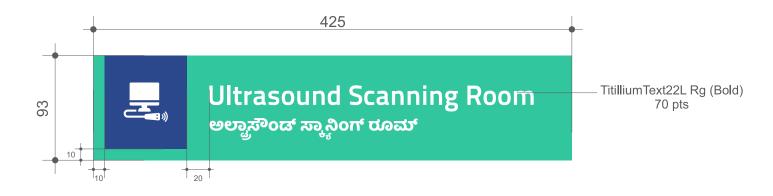

displayed in Ground floor. Similarly the respective floors can be highlighted when displayed in different floors.

## **DOOR SIGNAGES**

Consultation Room & Number Signages (Door Mounted/ Perpendicular)



#### Consultation Room & Number Signages (Door Mounted/ Perpendicular)



#### Specification:

Anodized silver matt flat profile aluminum with 2 end capes and a clear PVC. Information to be printed on cast vinyl and inserted. Fixing: Fixed with required fixtures and to be placed 55" above from the floor level.





#### Specification:

Anodized silver matt flat profile aluminum with 2 end capes and a clear PVC. Information to be printed on cast vinyl and inserted. Fixing: Perpendicular fixation with required fixtures and to be placed 78" above from the floor level.

#### Room Signages





#### Specification:

Anodized silver matt flat profile aluminum with 2 end capes and a clear PVC. Information to be printed on cast vinyl and inserted. Fixing: Fixed with required fixtures and to be placed 55" above from the floor level.

Note: The size specified here is only for door signage. If there is a requirement for placing speciality signage on the wall please go with the 1st size of wayfinding signage.

IP Room Number Signages



#### IP Room Number Signages





#### Specification:

Anodized silver matt flat profile aluminium with 2 end caps. Information to be printed on cast vinyl, laminated, and wrapped to the aluminium profile on 2 side (left & right) Fixing: Fixed with required fixtures and to be placed 55" above from the floor level.

Restroom Signages



#### Restroom S