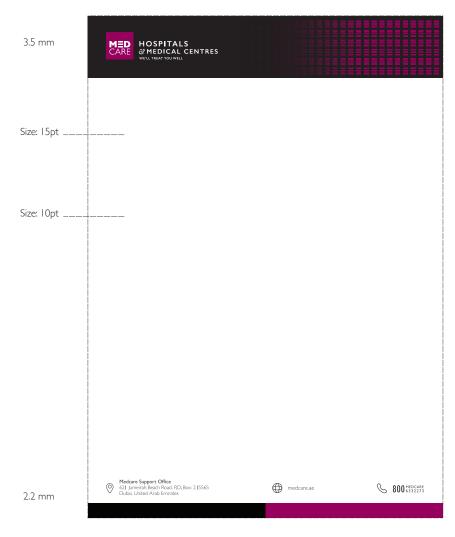

scing

20% Logo Image 50% Content 30% 20% Logo Image 50% Content 30%

Division ratio: 20:50:30

800MEDCARE(6332273)

4. Poster





5. ROLLUP Logo placement in black bg

Image

Title & Contents

MED HOSPITALS
CARE #MEDICAL CENTRES
WE'LL TREAT YOU WELL **BUT FIRST** SKIN CARE Loremip 50% sit amet. consec 800MEDCARE(6332273)



Image section should be higher than content section

6. PAPER BAG

Medcare Hospitals & Medical Centres' stationery is based on templates in which the logo size and position are fixed, margins are established, and type is set in the Gill Sans typeface. This gives a consistent appearance to our communications across all departments and assures the recipients that what they are receiving is authentic.





Size : A4
Paper thickness : 350gsm
finishing : matte

7. LETTER



Size : A4



Size:  $22 \times 11.5$ 

Paper thickness: 100gsm



FIRST SECOND
Designation
(JJLS2)

(S) yourersall@mediarrhoptal.com
(s) Medic 325 00 00 01 Fis +971 04 7093 529
(b) Medic 359 poppor Office
621 Junearia Street
FO, Box 215856, Dobu UAE
(g) medicire.ae

Size: 9 x 5.5 cm corner radius: 4mm Paper thickness: 300gsm

finishing: matte

The stationery should be ordered through the Marketing and Communications (Marcom) department by placing a printing request at xxxx. The layout has been designed to accommodate varying quantities and types of information. The Marcom team will work with you to find an appropriate arrangement for personalized information, but deviation from the established stationery templates is not permitted.

8. FOLDER





9. TISSUE BOX



10. CALENDAR





Size