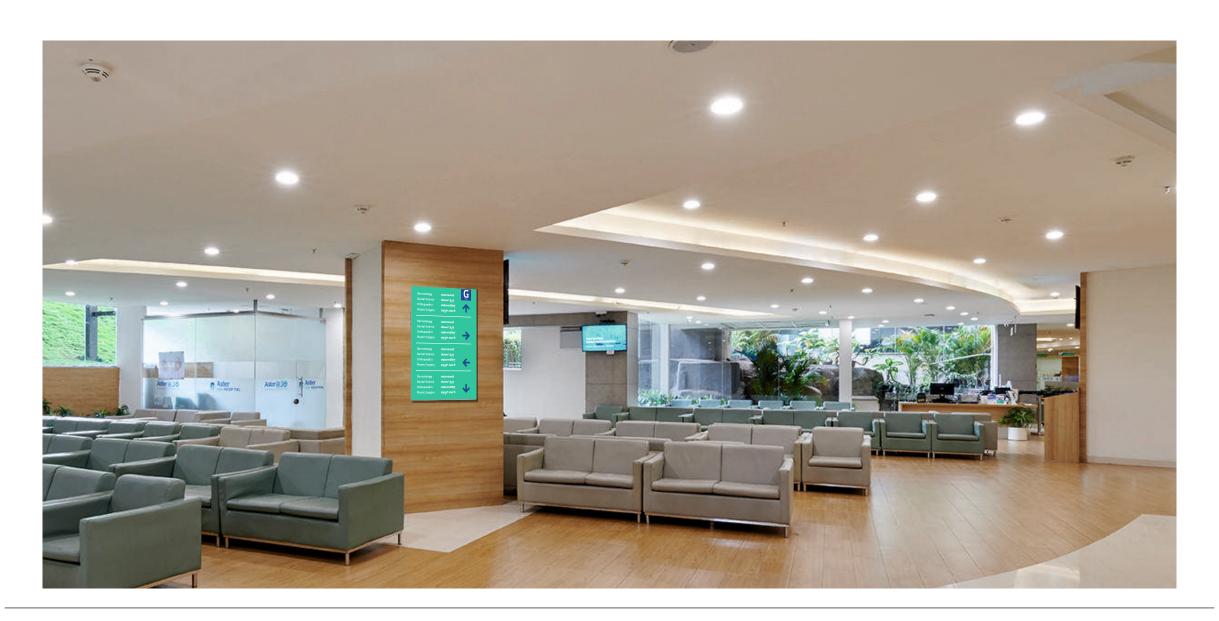

## RECEPTION HANGING SIGNAGE

#### RECEPTION HANGING SIGNAGE

**Specification:** Anodized silver matt flat profile aluminium Sec 538 double side. Information to be printed on cast vinyl, laminated, and wrapped to 5mm WPC / Acrylic. Fixing: Fixed with SS rope and to be placed 84" above the floor level.