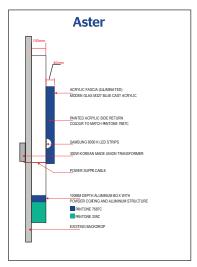

## **SIGNAGE**EXTENDED LOGO

3D INDIVIDUAL LETTERS MADE OF 2.8MM ALUMINUM SHEET POWDER COATED SHOULD MATCH THE PANTONE 7687 C 60MM 3D EMBOSSED LETTERS (ACRYLIC COLTOR REFMODEN GLAS M327 BLUE CAST ACRYLIC) FACE LIT LETTERS (6000K LED STRIPS)

Aster DM Healthcare- 3D 2.8MM ALUMINUM SHEET WHITE POWDER COATED
ROUND LOGO PRINTED ON LIGHT PASS VINYL AND UV LAMINATION MOUNTED ON 60MM OPAL WHITE ACRYLIC
GRAPHICS PRINTED SHOULD MATCH THE BELOW COLORS:
BLUE COLOR SHOULD MATCH BLUE VINYL REF AVERY 4517 TF DARK BLUE (REF: 375623)
GREEN COLOR SHOULD MATCH GREEN VINYL REF AVERY 4539 TF TURQUOISE (REF: 370355)

3D INDIVIDUAL LETTERS MADE OF 2.8MM ALUMINUM SHEET POWDER COATED SHOULD MATCH THE PANTONE 339 C 60MM 3D EMBOSSED OPAL WHITE ACRYLIC LETTERS WITH VINYL FASCIA (VINYL RE.: AF.: AVERY 4539 TF TURQUOISE) FACE LIT LETTERS (6000K LED STRIPS)

#### SPECIAL NOTE:

FOR THE SIGN LETTERS WHICH ARE LESS THAN 1 METER HEIGHT SHOULD BE THE DEPTH OF 60MM AND SIGN LETTERS WHICH ARE MORE THAN 1 METER AND LESS THAN 2METER SHOULD BETHE DEPTH OF 100MM