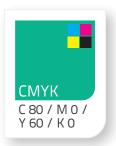

# **BRAND COLORS**

**COLOR** PANTONE PANTONE 7687 C C|M|Y|K CMYK C 99 / M 80 / Y 12 / K 1

WEB/DIGITAL