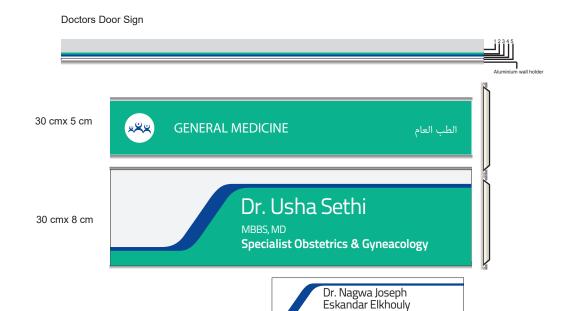

## **DOOR SIGNAGES**

Consultation Room & Number Signages (Door Mounted/ Perpendicular)

#### Consultation Room & Number Signages (Door Mounted/ Perpendicular)