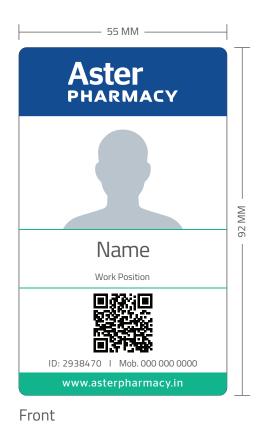

## **STATIONERY** ID CARD

Size: 3.375" x 2.125"

Material: PVC

### **STATIONERY** ID CARD

Front Back

ID Card

Size: 5.5019 cm X 9.2 cm