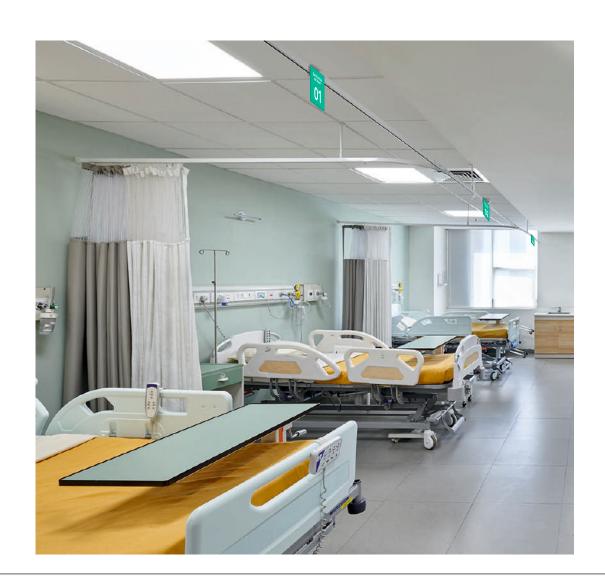

# **BED NUMBER SIGNAGES**

## **BED NUMBER SIGNAGES**

Specification:

Material: 5MM Sunboard with Eco Solvent Print & Matt Lamination

Fixing: Double sided 3M tape