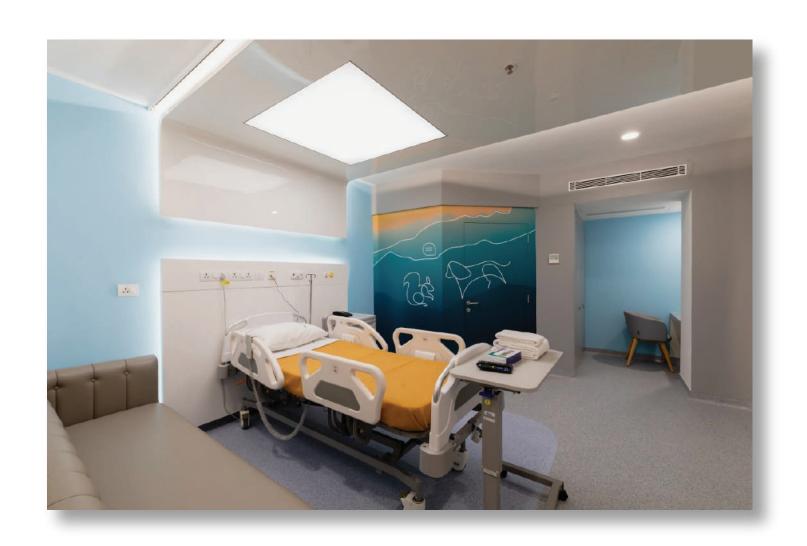

### **ASTER HOSPITAL - BED LINEN & CURTAINS**

| Bed Linen, Pillow Cover & Blanket | 68 |
|-----------------------------------|----|
| Bedside Curtains                  | 69 |
| Window - Blackout Blinds          | 70 |
| Window - Curtains                 | 71 |

## **ASTER HOSPITAL**BED LINEN, PILLOW COVER, BLANKET

#### **Bed Linen**

Colour - White

Mix (%) - Polyster - 60%, Cotton - 40%

#### **Pillow cover**

Colour - White

Mix (%) - Polyster - 60%, Cotton - 40%

#### **Blanket**

Colour - Camel Mink

Material - Polyster

## **ASTER HOSPITAL**BEDSIDE CURTAINS

#### **Tracks**

Material - Aluminium Powered coated with white colour Thickness of power coating 60 to 70 microns

#### **Curtains**

100% Polyester Nylon mesh (Net) Size 16-18" from top Stain retardant curtains

## **ASTER HOSPITAL**WINDOW - BLACKOUT BLINDS

Blackout Roller Blinds

**Material:** Stain resistant polymer coated fibre fabric with opaque openness

**Colour:** Milky White

The fabric shall be attached to the roller tube with high quality self adhesive tape.

## **ASTER HOSPITAL**WINDOW - CURTAINS

Curtain - 1

Hex - #c1b194 Material - Polyester Self woven fabric Curtain - 2

Hex - #F3F0E3 Material - Sheer cloth