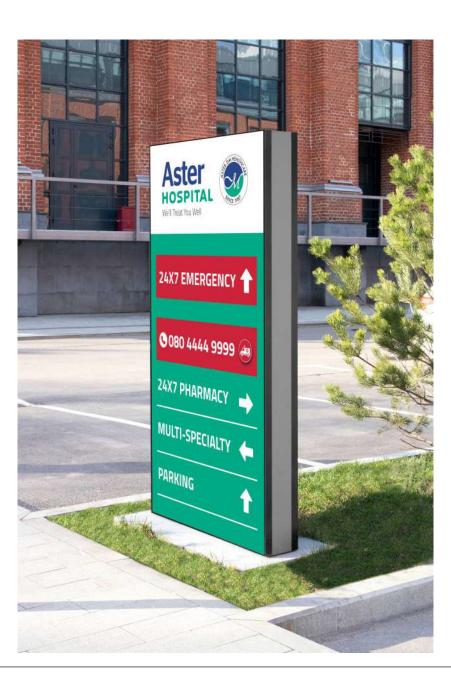

## **PARKING SIGNAGES**

#### PARKING SIGNAGES

**Specification:** Anodized silver matt flat profile aluminium Sec 538 double side. Information to be printed on cast vinyl, laminated, and wrapped to 5mm WPC / Acrylic. Fixing: Fixed with SS rope and to be placed 84" above the floor level.

Note: You may choose the sizes mentioned here or any other as per the site requirement.