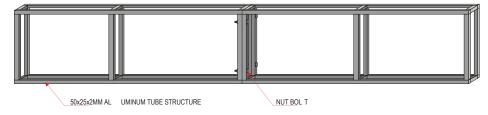

# ASTER MEDICAL CENTRE BUSINESS BAY (BR OF DM HEALTHCARE LL.Q | [m, e.s., m, m] | Local (a, e.s., m, m) | Local (a, e.s., m, m) | Local (a, e.s., m) | Local (

- ① 3MM THICK AL UMINUM SHEET IN P AINTED FINISH

  COLORREF:

  □ WHITE POWDER COA TRAL 9003
  - PAINT TO MA TCH "P ANTONE 7687 C "
    PAINT TO MA TCH "P ANTONE 339 C "
- 2 40MM 3D EMBOSSED ACRYLIC LET TERS (ACRYLIC COL OR REF.: MODEN GLAS M327 BL UE CAST ACRYLIC) SIDE RETURNS IN P AINT FINISH TO MA TO THE PANTONE 7687 C FACE LIT LET TERS (6000K LED STRIPS)
- 3 40MM 3D EMBOSSED OP AL WHITE ACRYLIC LET TERS. SIDE RETURNS IN WHITE P AINT FINISH. FACE LIT LET TERS (6000K LED STRIPS)

- 4 3MM THICK ACRYLIC CUT LET TERS (ACRYLIC COL OR REF.: MODEN GLAS M327 BL UE CAST ACRYLIC)
- 40MM 3D EMBOSSED OP AL WHITE ACRYLIC L OGO WITH VINYL F ASCIA . SIDE RETURNS IN WHITE P AINT FINISH. FACE LIT L OGO (6000K LED STRIPS)

#### COL OR REF.:

- "A VERY 450-02M" VINYL
- "A VERY 4517 TF DARK BL UE" (REF. 375623) VINYL
- "A VERY 4539 TF TURQUOISE" (REF . 370355) VINYL