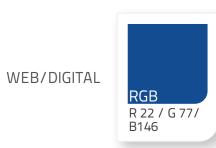

# **BRAND COLORS**

**COLOR** PANTONE PANTONE 7687 C C|M|Y|K CMYK C 99 / M 80 / Y 12 / K 1

WEB/DIGITAL