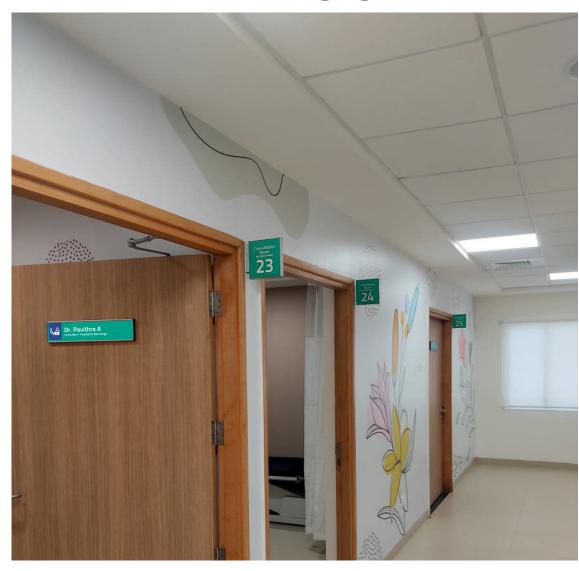

## **DOOR SIGNAGES**

Consultation Room & Number Signages (Door Mounted/ Perpendicular)

#### Consultation Room & Number Signages (Door Mounted/ Perpendicular)

#### Specification:

Anodized silver matt flat profile aluminum with 2 end capes and a clear PVC. Information to be printed on cast vinyl and inserted. Fixing: Fixed with required fixtures and to be placed 55" above from the floor level.

#### Specification:

Anodized silver matt flat profile aluminum with 2 end capes and a clear PVC. Information to be printed on cast vinyl and inserted. Fixing: Perpendicular fixation with required fixtures and to be placed 78" above from the floor level.