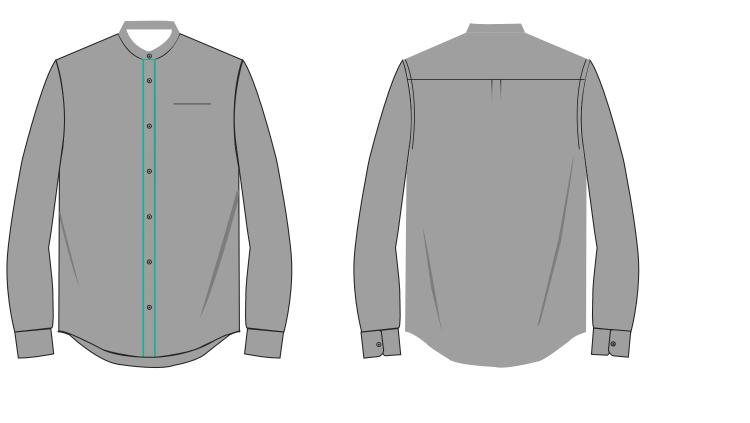

## **UNIFORM**DOCTOR'S APRON

**Gabardine Fabric White** Polyester 30% & Cotton 70%

## **UNIFORM**DOCTOR'S APRON

Gabardine Fabric White 65% polyester & 35% cotton

Vertical logo width x 2.5 cm Height