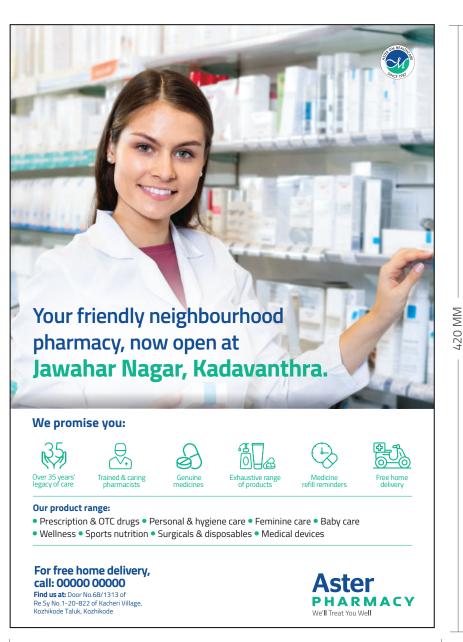

TERNAL**

### PHARMACY CROSS SIGN





PMS 006646 CMYK 90-34-90-26 RGB 1-104-63 HEX #006646 PANTONE 7728 C

### **MARKETING & ADVERTISING COLLATERALS**

| Flyer/Newspaper Insert | 42 |
|------------------------|----|
| Banner                 | 43 |
| Poster                 | 44 |
| Easel                  | 45 |
| Standee                | 46 |
| Newspaper Ads          | 47 |
| Hoardings - Horizontal | 48 |
| Hoardings - Vertical   | 49 |
| Hoardings - Square     | 50 |
| Road Median            | 51 |

The layouts are only for logo placement and spacing reference

### FLYER/NEWSPAPER INSERT



#### **BANNER**



Visit us at

25/ 732 Moopans , Padamughal-Palachuvadu Road, Satellite Township, Padamughal, Kakkanad, Ernakulam

For free home delivery, call: 00000 00000



5 FEET

### **POSTER**



### **EASEL**

3ft



#### **WE PROMISE YOU:**















#### **OUR PRODUCT RANGE:**

- Prescription & OTC drugs Personal care & hygiene Feminine care
- Baby care Wellness Sports nutrition Surgicals & disposables Medical devices
- And much, much more

For free home delivery, call: 00000 00000



### **STANDEE**



#### **NEWSPAPER ADS**





Half Page



**Quarter Page** 

# **HOARDINGS**HORIZONTAL



## **HOARDINGS**

### **VERTICAL**



# **HOARDINGS**SQUARE



### **ROAD MEDIAN**



## **UNIFORMS**

| Apron    | 52 |
|----------|----|
| T-shirt  | 53 |
| Name Tag | 54 |
| Badge    | 55 |
| Shoes    | 56 |

### **UNIFORM**

### **APRON - PHARMACIST**



**Gabardine Fabric White** 65% polyester & 35% cotton







Vertical Logo 2 cm H

### **UNIFORM**

### T-SHIRT



Polo T-shirt