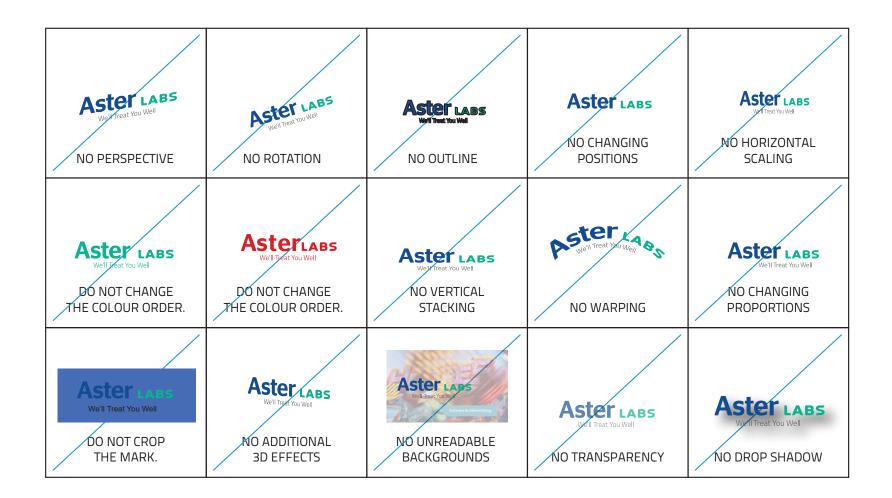

## **CORPORATE LOGO**INCORRECT USAGE

- Do not change the proportions of the elements within the logo.
- Do not change the colour order.
- Do not put a stroke around any element of the logo.
- Do not change the orientation of the logo.
- Do not alter the logotype or use an alternate typeface.
- Do not crop the mark.
- Do not blend any other corporate name, text or logo.