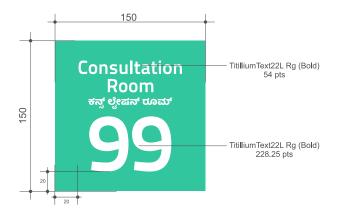

#### Room Signages

#### Specification:

Anodized silver matt flat profile aluminum with 2 end capes and a clear PVC. Information to be printed on cast vinyl and inserted. Fixing: Fixed with required fixtures and to be placed 55" above from the floor level.