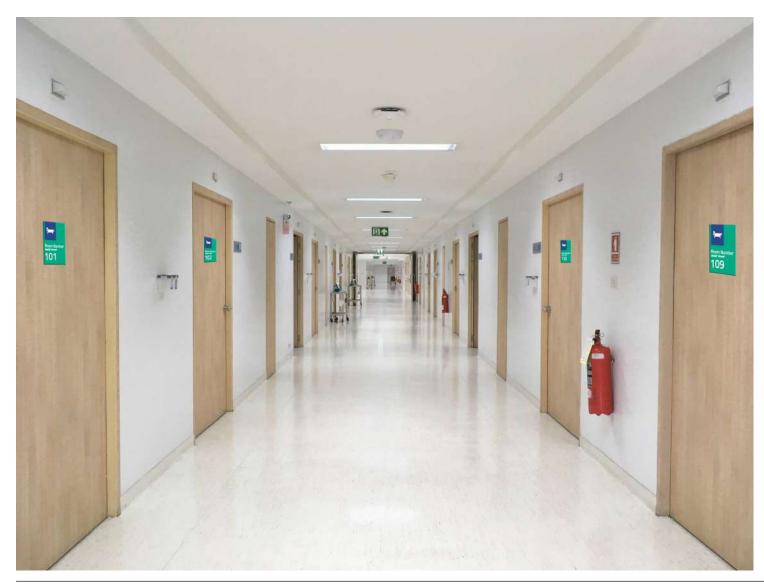

# **BED NUMBER SIGNAGES**

## **BED NUMBER SIGNAGES**

Specification:

Material: 5MM Sunboard with Eco Solvent Print & Matt Lamination

Fixing: Double sided 3M tape