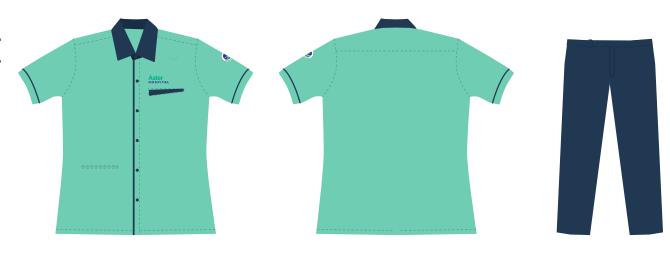

### **ASTER HOSPITAL UNIFORMS - INDIA**

| Doctor's Coat/ Apron        | 72 |
|-----------------------------|----|
| Doctor's Scrub              | 73 |
| Nurses - Male & Female      | 74 |
| Nurses Aid                  | 75 |
| Customer Relations – Male   | 76 |
| Customer Relations – Female | 77 |
| Pharmacy / Technicians      | 78 |
| Maternity Wear              | 79 |
| Security                    | 80 |
| Name Tag                    | 81 |
| Badge                       | 82 |
| Shoes                       | 83 |

## **UNIFORM**DOCTOR'S APRON

**Gabardine Fabric White** Polyester 30% & Cotton 70%

# **UNIFORM**DOCTORS SCRUB

Logo

### **UNIFORM**

### MALE & FEMALE NURSE

**Green** - Gabardine / Twill Fabric, 70% polyester & 30% cotton **Blue** - Terry Cotton, Navy Blue, 65% polyester & 35% cotton

Vertical Logo 2 cm H