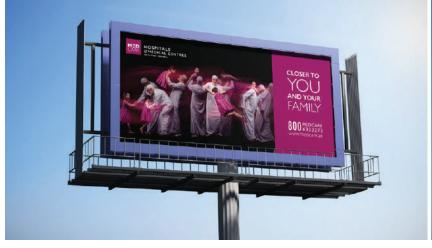

# **OUTDOOR**BILLBOARD

Vertical Size: 204.5 mm x 241mm

Horizontal Size : 150mm x 60mm