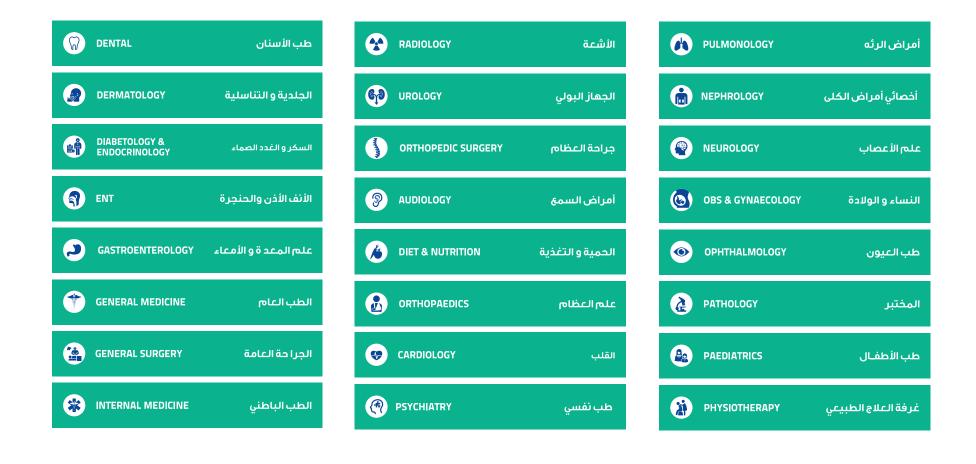

|                                                     |                        |
|                      |                                                     |                        |
| OUTPATIENT CARE F    | ACILITY - POLYCLINIC                                | DO NOT SUBSTITUTE MEDI |
| Al Khawaneej First,  | T +971 4 4546001<br>Building, Helpline 04 4 400 500 | 1                      |

# PRINT COMMS PRINT AD

# Vertical Size : 225.09mm x 297.09mm



#### Horizontal Size: 297.09mm x 225.09mm



# **OUTDOOR**BILLBOARD

Vertical Size: 204.5 mm x 241mm



Horizontal Size : 150mm x 60mm



# **SIGNAGE**

# SIGNAGE RIBBON LOGO RATIO



# **SIGNAGE**VERTICAL SIGNAGE



# **SIGNAGE** INTERNAL DIRECTORY & SIGNAGE







#### **Doctor Door**



# **SIGNAGE**DIRECTORY DEPARTMENT ICONS



# **SIGNAGE**

# RECEPTION SIGNAGE RATIO



# **SIGNAGE**

# **EXTERNAL SIGNAGE SPECS**

# ASTER MEDICAL CENTRE BUSINESS BAY (BR OF DM HEALTHCARE LL.Q | [m, e.s., m, m] | Local (a, e.s., m, m) | Local (a, e.s., m, m) | Local (a, e.s., m) | Local (

- ① 3MM THICK AL UMINUM SHEET IN P AINTED FINISH

  COLORREF:

  □ WHITE POWDER COA TRAL 9003
  - PAINT TO MA TCH "P ANTONE 7687 C "
    PAINT TO MA TCH "P ANTONE 339 C "
- 2 40MM 3D EMBOSSED ACRYLIC LET TERS (ACRYLIC COL OR REF.: MODEN GLAS M327 BL UE CAST ACRYLIC) SIDE RETURNS IN P AINT FINISH TO MA TO THE PANTONE 7687 C FACE LIT LET TERS (6000K LED STRIPS)
- 3 40MM 3D EMBOSSED OP AL WHITE ACRYLIC LET TERS. SIDE RETURNS IN WHITE P AINT FINISH. FACE LIT LET TERS (6000K LED STRIPS)

- 4 3MM THICK ACRYLIC CUT LET TERS (ACRYLIC COL OR REF.: MODE