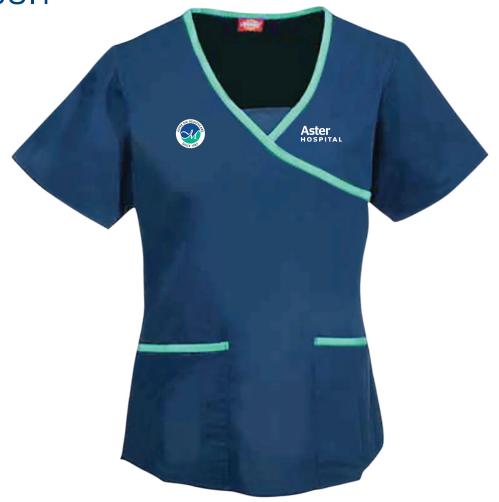

### MALE & FEMALE NURSE

**Green** - Gabardine / Twill Fabric, 70% polyester & 30% cotton **Blue** - Terry Cotton, Navy Blue, 65% polyester & 35% cotton

Vertical Logo 2 cm H