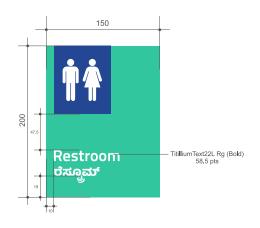

Restroom Signages

#### Restroom Signages

#### Specification:

Anodized silver matt flat profile aluminium with 2 end caps. Information to be printed on cast vinyl, laminated, and wrapped to the aluminium profile on 2 side (left & right) Fixing: Fixed with required fixtures and to be placed 55" above from the floor level.