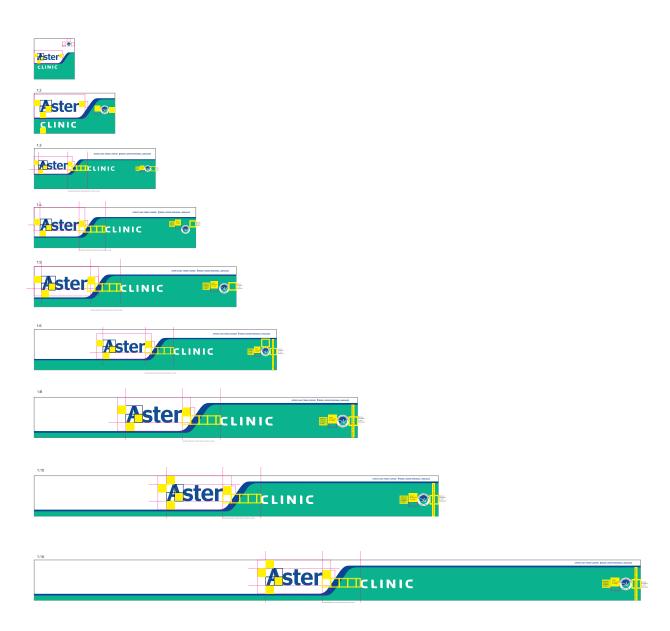

|                        |
|                      |                                                     |                        |
|                      |                                                     |                        |
|                      |                                                     |                        |
| OUTPATIENT CARE F    | ACILITY - POLYCLINIC                                | DO NOT SUBSTITUTE MEDI |
| Al Khawaneej First,  | T +971 4 4546001<br>Building, Helpline 04 4 400 500 | 1                      |

# PRINT COMMS PRINT AD

# Vertical Size : 225.09mm x 297.09mm



#### Horizontal Size: 297.09mm x 225.09mm



# **OUTDOOR**BILLBOARD

Vertical Size: 204.5 mm x 241mm



Horizontal Size : 150mm x 60mm



# **SIGNAGE**

# SIGNAGE RIBBON LOGO RATIO



# **SIGNAGE**VERTICAL SIGNAGE



# **SIGNAGE** INTERNAL DIRECTORY & SIGNAGE







#### **Doctor Door**



# **SIGNAGE**DIRECTORY DEPARTMENT ICONS



# **SIGNAGE**

# RECEPTION SIGNAGE RATIO



# **SIGNAGE**

# **EXTERNAL SIGNAGE SPECS**

# ASTER MEDICAL CENTRE BUSINESS BAY (BR OF DM HEALTHCARE LL.Q | [m, e.s., m, m] | Local (a, e.s., m, m) | Local (a, e.s., m, m) | Local (a, e.s., m) | Local (

- ① 3MM THICK AL UMINUM SHEET IN P AINTED FINISH

  COLORREF:

  □ WHITE POWDER COA TRAL 9003
  - PAINT TO MA TCH "P ANTONE 7687 C "
    PAINT TO MA TCH "P ANTONE 339 C "
- 2 40MM 3D EMBOSSED ACRYLIC LET TERS (ACRYLIC COL OR REF.: MODEN GLAS M327 BL UE CAST ACRYLIC) SIDE RETURNS IN P AINT FINISH TO MA TO THE PANTONE 7687 C FACE LIT LET TERS (6000K LED STRIPS)
- 3 40MM 3D EMBOSSED OP AL WHITE ACRY