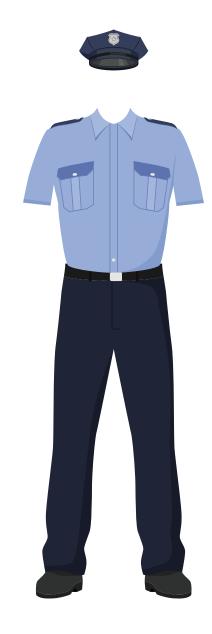

### **ASTER HOSPITAL UNIFORMS - INDIA**

| Doctor's Coat/ Apron        | 72 |
|-----------------------------|----|
| Doctor's Scrub              | 73 |
| Nurses - Male & Female      | 74 |
| Nurses Aid                  | 75 |
| Customer Relations – Male   | 76 |
| Customer Relations – Female | 77 |
| Pharmacy / Technicians      | 78 |
| Maternity Wear              | 79 |
| Security                    | 80 |
| Name Tag                    | 81 |
| Badge                       | 82 |
| Shoes                       | 83 |

# **UNIFORM** SECURITY