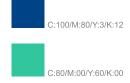

# WAY FINDING HANGING SIGNAGES

#### WAY FINDING HANGING SIGNAGES

C:80/M:00/Y:60/K:00

**Specification:** Anodized silver matt flat profile aluminium Sec 538 double side. Information to be printed on cast vinyl, laminated, and wrapped to 5mm WPC / Acrylic. Fixing: Fixed with SS rope and to be placed 84" above the floor level.