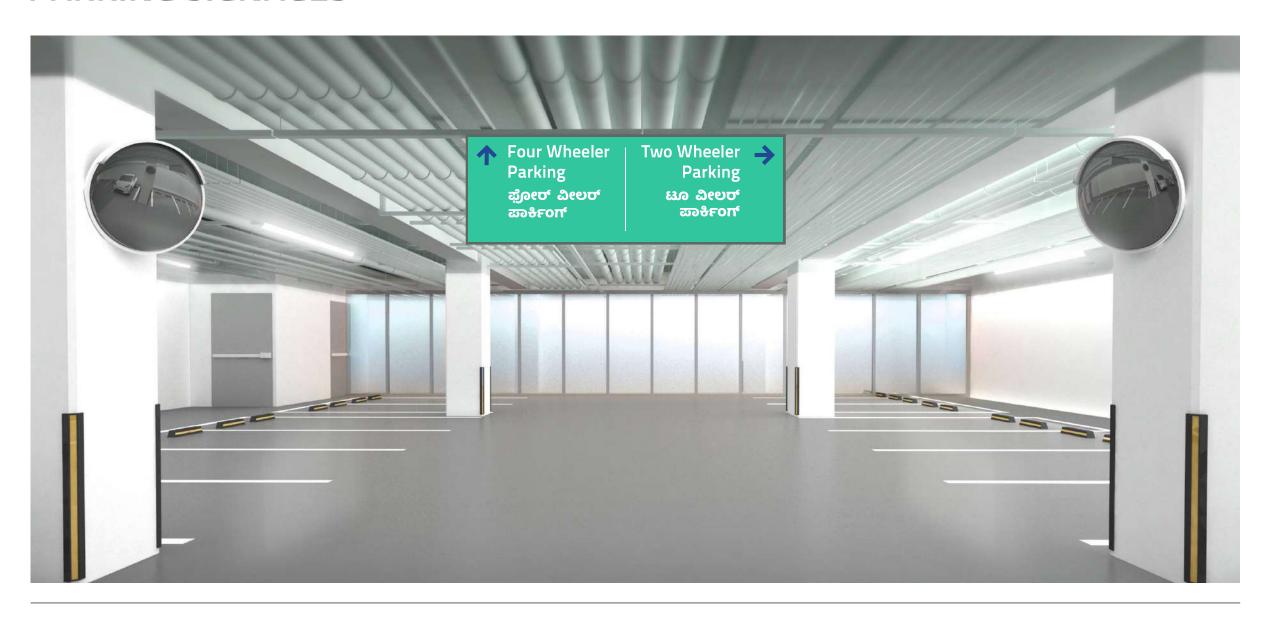

## **PARKING SIGNAGES**

#### PARKING SIGNAGES

**Specification:** Anodized silver matt flat profile aluminium Sec 538 double side. Information to be printed on cast vinyl, laminated, and wrapped to 5mm WPC / Acrylic. Fixing: Fixed with SS rope and to be placed 84" above the floor level.

Note: You may choose the sizes mentioned here or any other as per the site requirement.