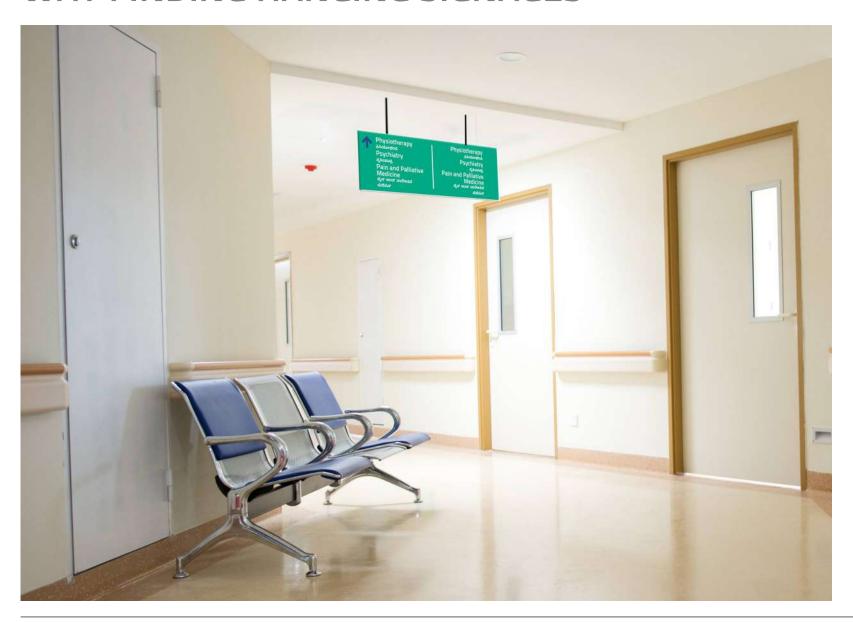

# WAY FINDING HANGING SIGNAGES

#### WAY FINDING HANGING SIGNAGES

C:80/M:00/Y:60/K:00

**Specification:** Anodized silver matt flat profile aluminium Sec 538 double side. Information to be printed on cast vinyl, laminated, and wrapped to 5mm WPC / Acrylic. Fixing: Fixed with SS rope and to be placed 84" above the floor level.