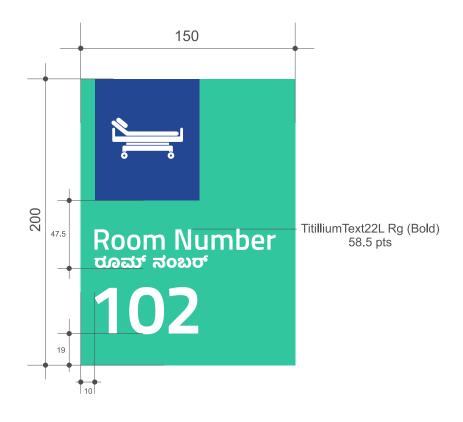

Restroom Signages

#### Restroom Signages

#### Specification:

Anodized silver matt flat profile aluminium with 2 end caps. Information to be printed on cast vinyl, laminated, and wrapped to the aluminium profile on 2 side (left & right) Fixing: Fixed with required fixtures and to be placed 55" above from the floor level.