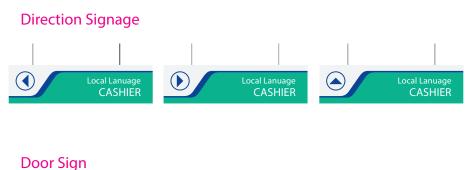

# WAY FINDING HANGING SIGNAGES

#### WAY FINDING HANGING SIGNAGES

C:80/M:00/Y:60/K:00

**Specification:** Anodized silver matt flat profile aluminium Sec 538 double side. Information to be printed on cast vinyl, laminated, and wrapped to 5mm WPC / Acrylic. Fixing: Fixed with SS rope and to be placed 84" above the floor level.