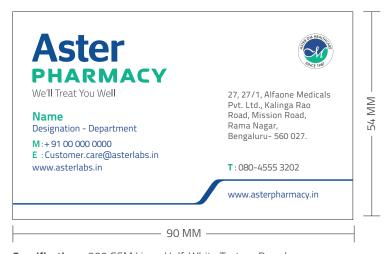

# **STATIONERY**BUSINESS CARD

Size: 90 x 54 mm

Paper: 300 GSM linen half white texture board