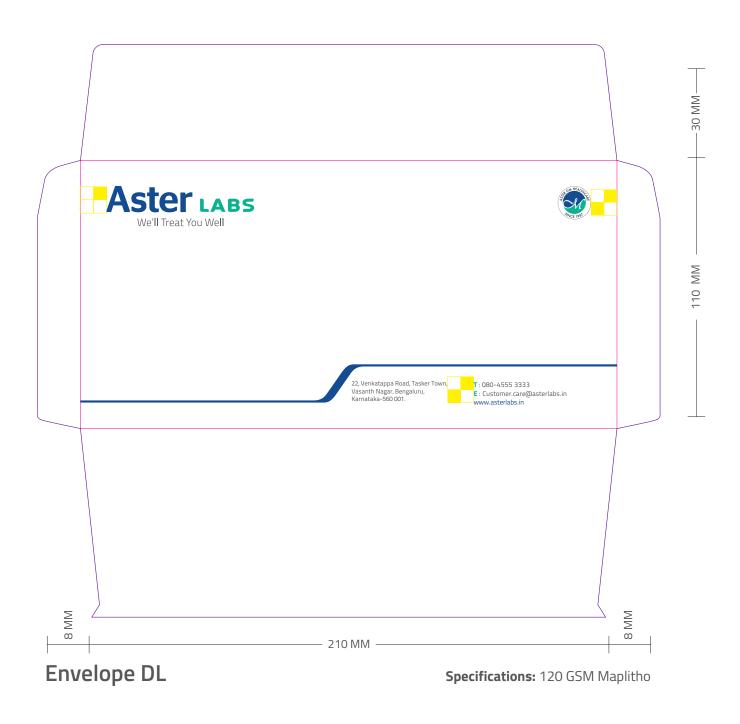

## **CORPORATE STATIONERY**ENVELOPE DL COLLECTION

# **STATIONERY**DL ENVELOPE

Size: 22cm X 11cm