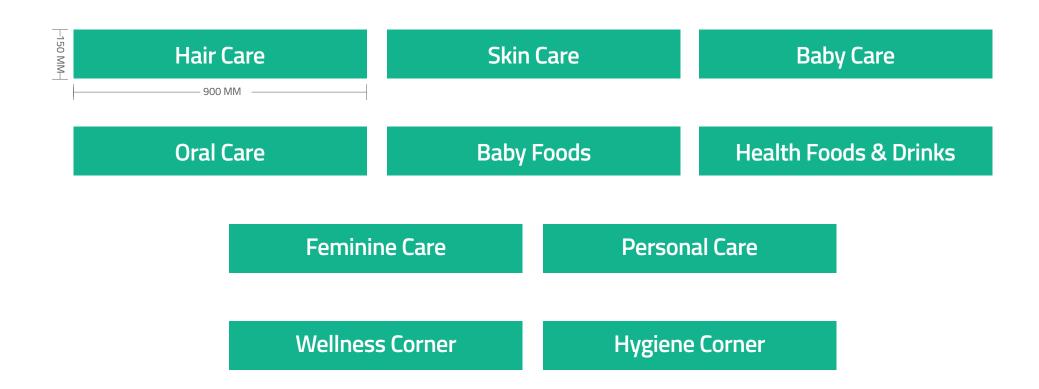

- General           | 40 |
| External Pharmacy Cross Sign          | 41 |

#### **EXTERNAL SIGNAGES**













- The isolation area on either sides of the primary and Group logos is indicated by 'A', which is the size of the letter 'A' in the primary logo.
- The amount of isolation area above and below the primary logo is indicated by 'B', which is an equal amount of space from the margins above and below it.
- The base of the regional language is aligned to the base of the primary logo.
- The amount of isolation area between the primary logo and the regional text is indicated by 'C', which is an equal amount of space from the centre of the blue diagonal design element to the primary logo and regional text respectively.

### **GLASS GLAZING**



## **INTERNAL SIGNAGES**FMCG CATEGORY



**Specifications:** 3M IJ40 C vinyl with 8520 lamination print and cut vinyl

# INTERNAL SIGNAGES PHARMACY CATEGORY



**Specifications:** 3M IJ40 C vinyl with 8520 lamination print and cut vinyl

# **INTERNAL SIGNAGES**GENERAL



### **EXTERNAL**

### PHARMACY CROSS SIGN





PMS 006646 CMYK 90-34-90-26 RGB 1-104-63 HEX #006646 PANTONE 7728 C

### **MARKETING & ADVERTISING COLLATERALS**

| Flyer/Newspaper Insert | 42 |
|------------------------|----|
| Banner                 | 43 |
| Poster                 | 44 |
| Easel                  | 45 |
| Standee                | 46 |
| Newspaper Ads          | 47 |
| Hoardings - Horizontal | 48 |
| Hoardings - Vertical   | 49 |
| Hoardings - Square     | 50 |
| Road Median            | 51 |

The layouts are only for logo placement and spacing r