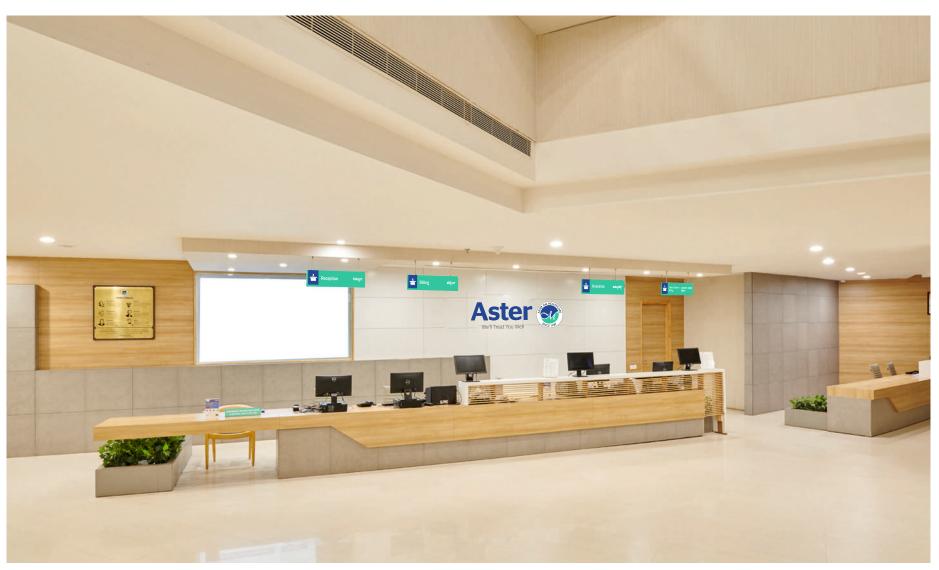

d fixtures and to be placed 55" above from the floor level.

# **BED NUMBER SIGNAGES**





## **BED NUMBER SIGNAGES**





Specification:

Material: 5MM Sunboard with Eco Solvent Print & Matt Lamination

Fixing: Double sided 3M tape

# **SIGNAGE DESIGNS**

| Reception Background  | 27-28 |
|-----------------------|-------|
| Aster Values Board    | 29-30 |
| Hanging Signages      | 31-32 |
| OPD                   | 33-45 |
| IP, OT & ICU          | 46-49 |
| CSSD                  | 50-51 |
| Housekeeping          | 52    |
| Restroom              | 53    |
| Cafeteria             | 54-55 |
| Facility              | 56-59 |
| Radiology Signages    | 60    |
| Administrative Office | 61-64 |
| Fire Safety           | 65-66 |
|                       |       |

#### **RECEPTION BACKGROUND**





Specification:
18mm WPC router cutting and PU
painting as per the brand colour and to
be fixed with necessary tapes/glues

#### RECEPTION BACKGROUND



# **ASTER VALUES BOARD**



#### **ASTER VALUES BOARD**



**Specification:** Made up of 12mm engineered wood with wood veneer layer glued together and patterned engraved in CNC router. The gold finish sheet to be cut by laser inlay on it. The laser cut gold finish sheet to have UV printed graphics and protective coat. L-angle metal reinforcement to be given on the frame and a keyhole mechanism for hanging.

Size: 42cm x 42cm

## **HANGING SIGNAGES**





ಬಿಲ್ಲಿಂಗ್

Billing

## **HANGING SIGNAGES**





















Medical Gastroenterology ಮೆಡಿಕಲ್ ಗ್ಯಾಸ್ಟ್ರೋಎಂಟರಾಲಜಿ



General Surgery ಜನರಲ್ ಸರ್ಜರಿ



Fertility and IVF ಫರ್ಟಿಲಿಟಿ ೩ ಐವ