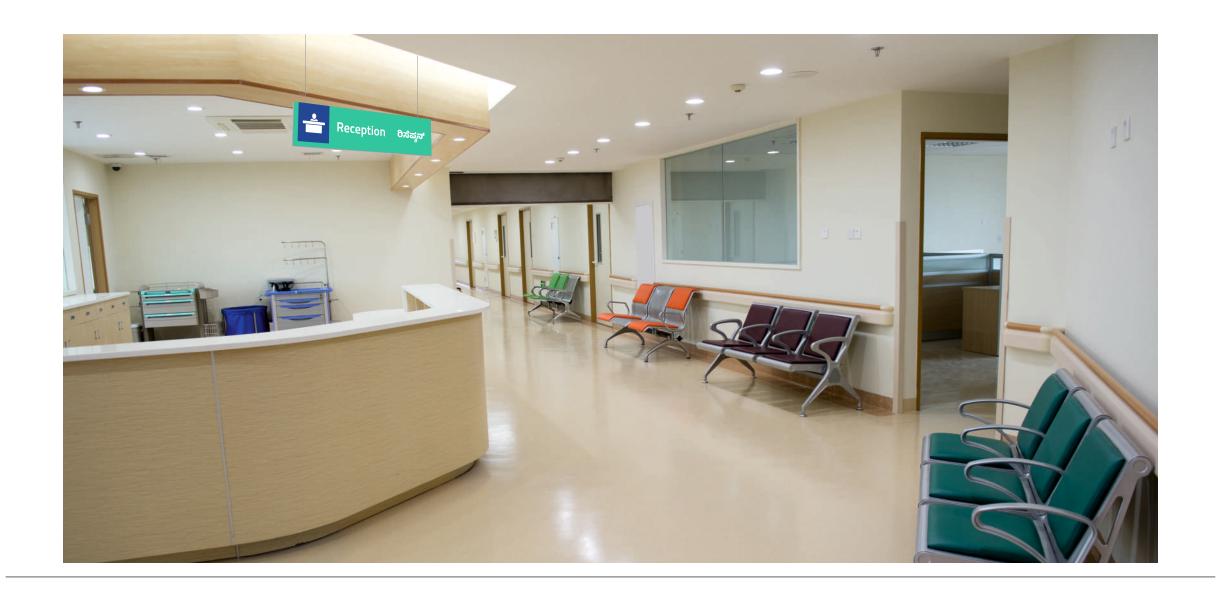

### **SIGNAGE**RECEPTION SIGNAGE

#### RECEPTION HANGING SIGNAGE

**Specification:** Anodized silver matt flat profile aluminium Sec 538 double side. Information to be printed on cast vinyl, laminated, and wrapped to 5mm WPC / Acrylic. Fixing: Fixed with SS rope and to be placed 84" above the floor level.