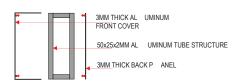

#### STRUCTURAL DETAILS

#### LETTER DETAILS

#### SIGNAGE DETAILS

10MM CLEAR ACRYLIC SHEET IN WHITE PAINT FINISH WITH VINYL STICKER

DOUBLE SIDE

- 1 10MM CLEAR ACRYLIC SHEET IN WHITE PAINT FINISH
- (2) WAVERY 4517 TF DARK BLUE" (REF 375623) VINYL
- 3 AVERY 4539 TF TURQUOISE" (REF. 370355) VINYL