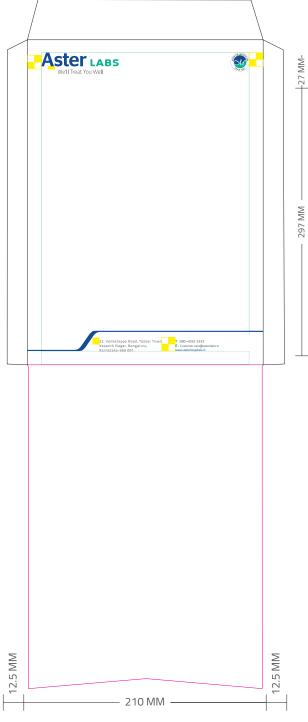

## **CORPORATE STATIONERY**ENVELOPE A4 COLLECTION

Envelope A4 Size 32.4cm X 23.5cm