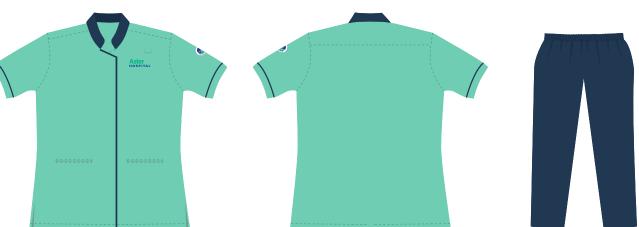

### MALE & FEMALE NURSE

**Green** - Gabardine / Twill Fabric, 70% polyester & 30% cotton **Blue** - Terry Cotton, Navy Blue, 65% polyester & 35% cotton

Vertical Logo 2 cm H

## **UNIFORM**NURSING AID

**Pink** - Gabardine / Twill Fabric, 70% polyester & 30% cotton

**Blue** - Terry Cotton, Navy Blue, 65% polyester & 35% cotton

Logo

Vertical Logo 2 cm H