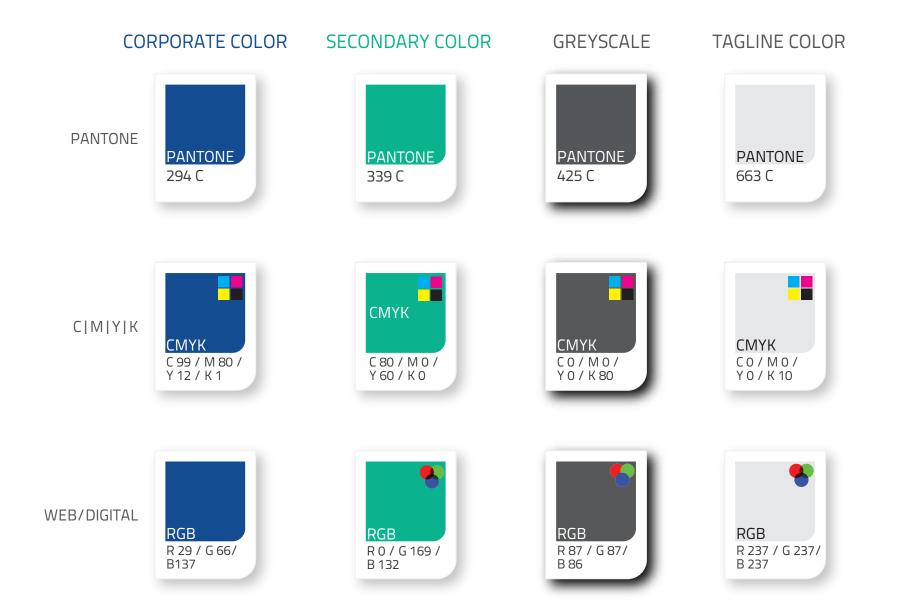

**LOGO GREYSCALE**

















# **LOGO**CLEAR SPACE













# **LOGO**TAGLINE USAGE



HEIGHT PROPORTIONS FOR SUBBRAND



HALF Y HEIGHT FOR MASTER BRAND AND SUBBRAND





# **LOGO**MINIMUM SIZE



# LOGO INCORRECT USAGE



- Do not change the proportions of the elements within the logo.
- Do not change the colour order.
- Do not put a stroke around any element of the logo.
- Do not change the orientation of the logo.
- Do not alter the logotype or use an alternate typeface.
- Do not crop the mark.
- Do not blend any other corporate name, text or logo.

# **BRAND LANGUAGE**

| Colors              | 11   |
|---------------------|------|
| Typography          | 12   |
| Regional Typography | 13-1 |
| Aarabic Typography  | 18   |
| Web Typography      | 19   |

## **BRAND COLORS**



# TYPOGRAPHY ENGLISH

TitillumText22L Thin

ABCDEFGHIJKLMNOPQRSTUWXYZ abcdefghijklmnopqrstuvwxyz

TitillumText22L Regular

ABCDEFGHIJKLMNOPQRSTUWXYZ abcdefghijklmnopqrstuvwxyz

TitillumText22L Bold

ABCDEFGHIJKLMNOPQRSTUWXYZ abcdefghijklmnopqrstuvwxyz

TitillumText22L XBold

ABCDEFGHIJKLMNOPQRSTUWXYZ abcdefghijklmnopqrstuvwxyz

# **TYPOGRAPHY**MALAYALAM

## Baloo Chettan 2 Regular

അആഈഊഊഋഌഎഏഐഒ ഔകഖഘങചഛജയയണടഡഢ

#### Baloo Chettan 2 SemiBold

അആഇഈഉഊഋഌഎഏഐഒ ഔകഖഘങചഛജത്ധഞടഡഢ

### **Baloo Chettan 2 ExtraBold**

അആഈഊഊജനുഏഐഒ ഔകഖഘങചഛജയയണടഡഢ

### Baloo Chettan 2 Medium

അആഇഈഉഊഋഌഎഏഐഒ ഔകഖഘങചഛജത്ധഞടഡഢ

#### Baloo Chettan 2 Bold

അത്താലാളായ അം പ്രത്യാള അം വര്യാള അം പ്രത്യാള അം വര്യാള അം വരത്യാള അ

## TYPOGRAPHY MARATHI

## Baloo 2 Regular

अआइईउऊऋऌऍऎएऐऑओऔकखगघङच छजझञटठडढणतथदधननपफबभमयररलळ

#### Baloo 2 Se