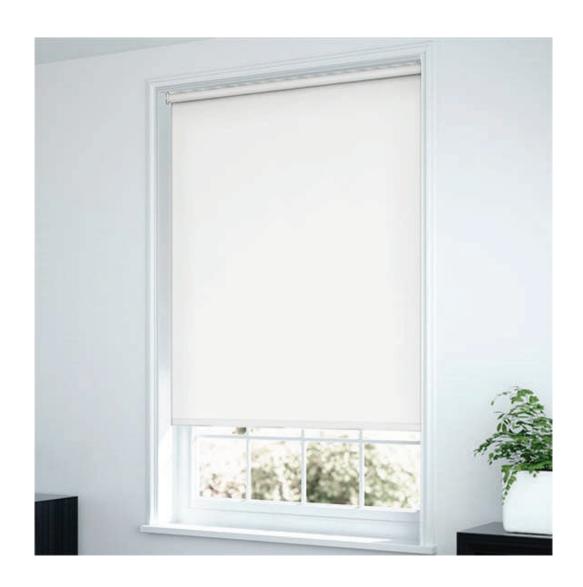

## **ASTER HOSPITAL**WINDOW - BLACKOUT BLINDS

Blackout Roller Blinds

**Material:** Stain resistant polymer coated fibre fabric with opaque openness

**Colour:** Milky White

The fabric shall be attached to the roller tube with high quality self adhesive tape.